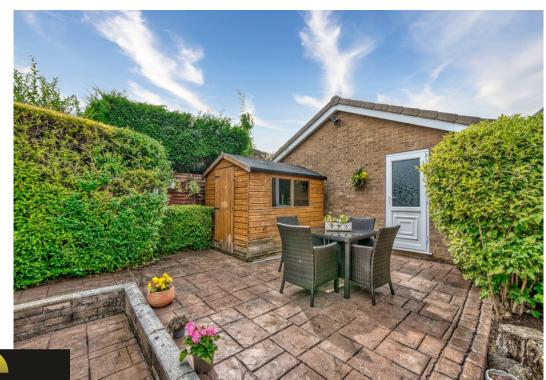

## £330,000

A well presented TWO bedroom DETACHED bungalow situated in a QUIET cul-de-sac location. Entrance hallway, living room, kitchen, conservatory, TWO god sized bedrooms, bathroom, PRIVATE south easterly facing rear garden as well as a DETACHED garage and DRIVEWAY parking. Freehold. Council Tax band: C

Tenure: Freehold

EPC Energy Efficiency Rating: D

EPC Environmental Impact Rating: D

- Well Presented Two Bedroom Detached Bungalow
- Quiet Cul-De-Sac Location
- Entrance Hallway, Kitchen, Living Room & Conservatory
- Two Good Sized Bedrooms & Bathroom
- Private South Easterly Facing Rear Garden
- Driveway Parking & Detached Garage
- Freehold