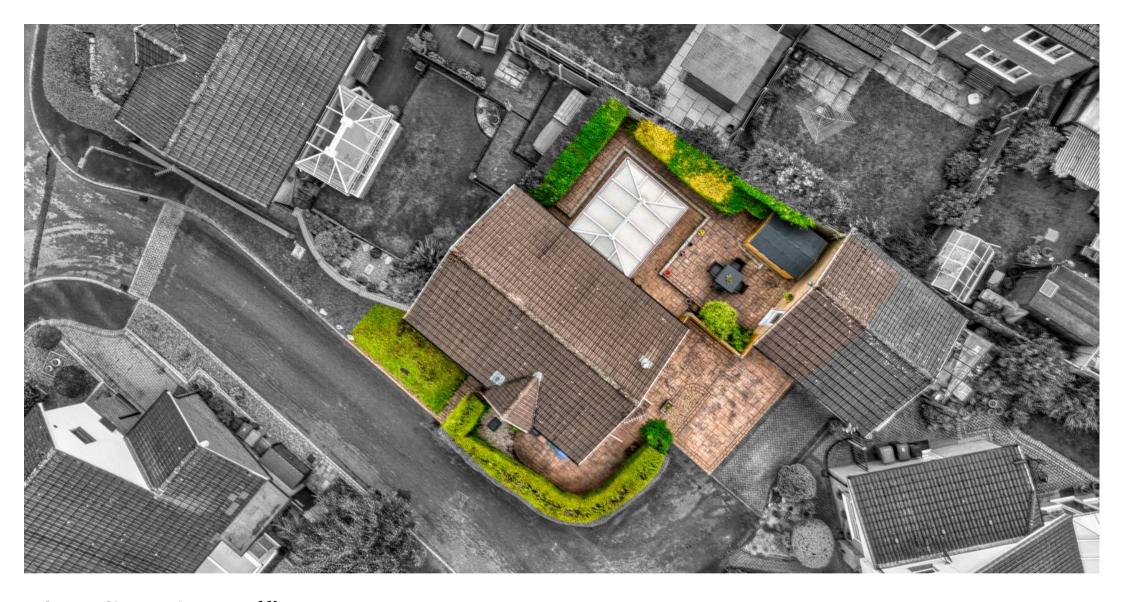

## £330,000

A well presented TWO bedroom DETACHED bungalow situated in a QUIET cul-de-sac location. Entrance hallway, living room, kitchen, conservatory, TWO god sized bedrooms, bathroom, PRIVATE south easterly facing rear garden as well as a DETACHED garage and DRIVEWAY parking. Freehold. Council Tax band: C

Tenure: Freehold

EPC Energy Efficiency Rating: D

EPC Environmental Impact Rating: D

- Well Presented Two Bedroom Detached Bungalow
- Quiet Cul-De-Sac Location
- Entrance Hallway, Kitchen, Living Room & Conservatory
- Two Good Sized Bedrooms & Bathroom
- Private South Easterly Facing Rear Garden
- Driveway Parking & Detached Garage
- Freehold