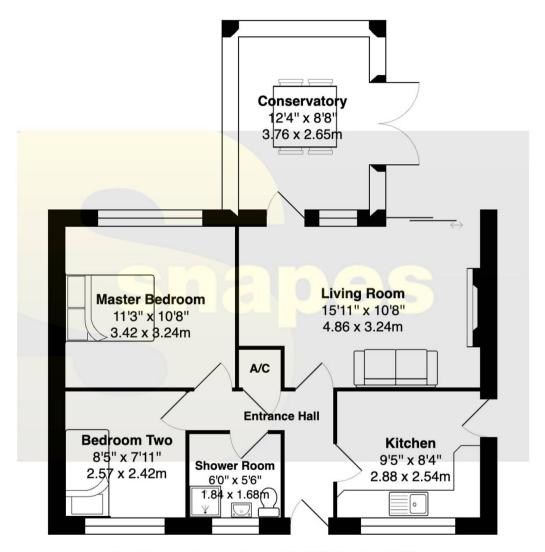

Total Approximate Area - 635 SQFT / 59.0 SQM

All measurements are are approximate.

The floorplan may not include chimney breasts or support nibs and/or very small recess areas. If a total floor area is quoted, this will include ALL areas shown on the plan, inc garages.

The area is calculated by the software and is approximate.