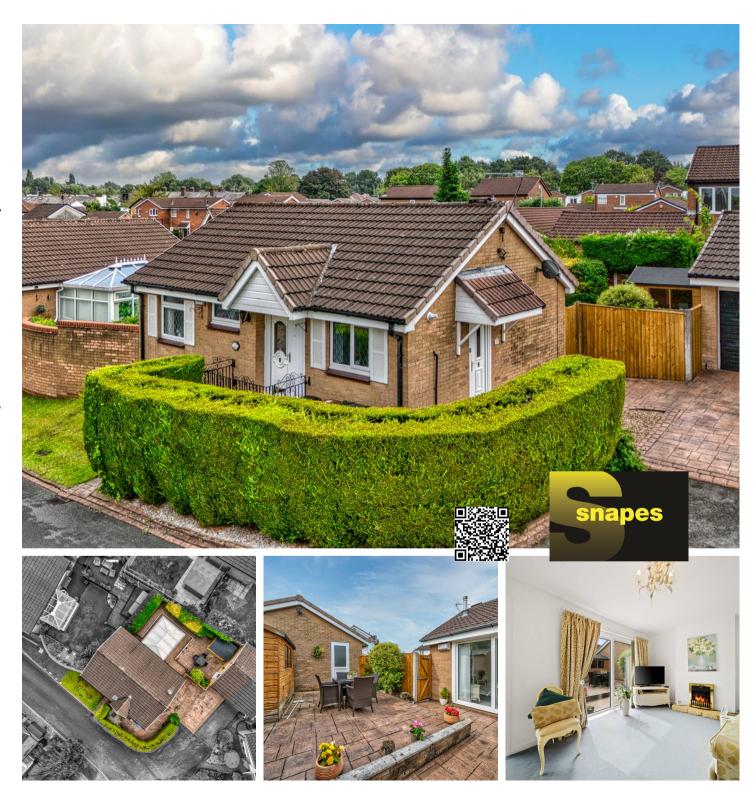

## 11 Edenbridge Road

Cheadle Hulme, Cheadle

## £330,000

A well presented TWO bedroom DETACHED bungalow situated in a QUIET cul-de-sac location. Entrance hallway, living room, kitchen, conservatory, TWO god sized bedrooms, bathroom, PRIVATE south easterly facing rear garden as well as a DETACHED garage and DRIVEWAY parking. Freehold. Council Tax band: C

Tenure: Freehold

EPC Energy Efficiency Rating: D

EPC Environmental Impact Rating: D

- Well Presented Two Bedroom Detached Bungalow
- Quiet Cul-De-Sac Location
- Entrance Hallway, Kitchen, Living Room & Conservatory
- Two Good Sized Bedrooms & Bathroom
- Private South Easterly Facing Rear Garden
- Driveway Parking & Detached Garage
- Freehold