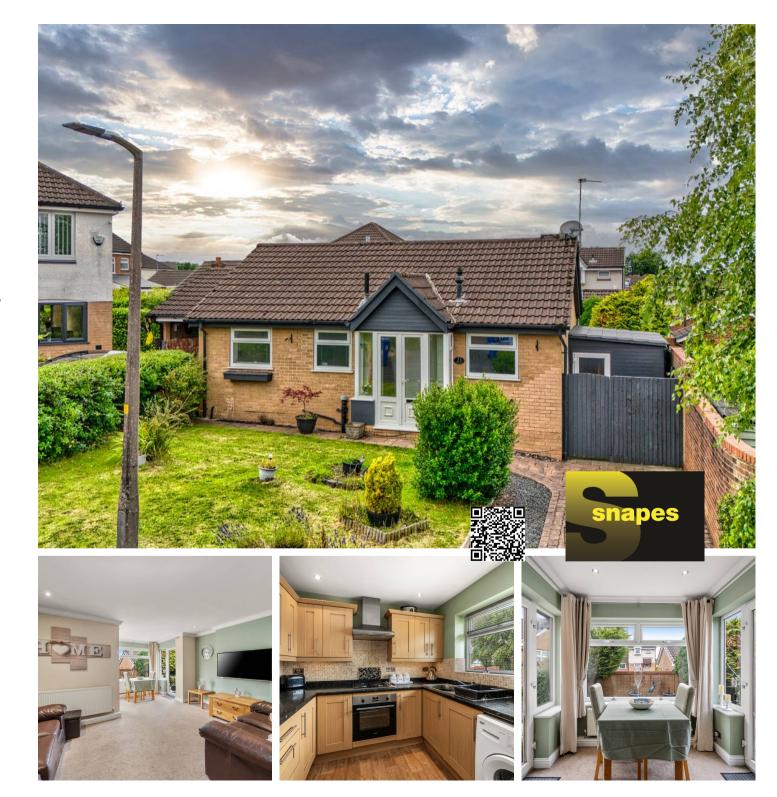

## **Edenbridge Road**

Cheadle Hulme, Cheadle

## £335,000

Council Tax band: C

Tenure: Freehold

EPC Energy Efficiency Rating: D

EPC Environmental Impact Rating: D

- Immaculate Two Bedroom Detached Bungalow
- No Onward Chain
- Secluded Cul-De-Sac Location
- Porch, Living Room & Kitchen
- Two Good Sized Bedrooms & Shower Room
- Private Rear Garden & Store
- Driveway Parking
- Freehold