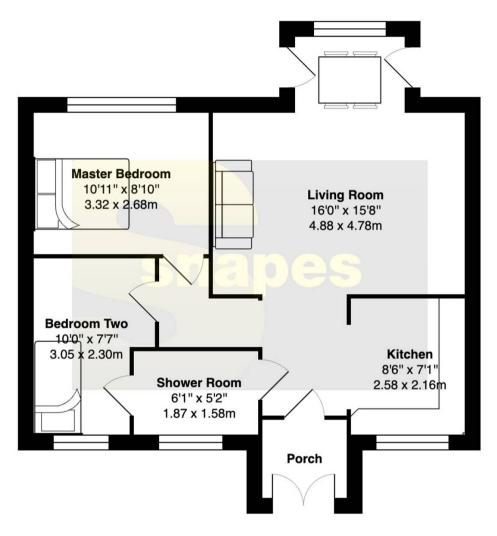

Total Approximate Area - 590 SQFT / 54.8 SQM

All measurements are are approximate.

The floorplan may not include chimney breasts or support nibs and/or very small recess areas. If a total floor area is quoted, this will include ALL areas shown on the plan, inc garages.

The area is calculated by the software and is approximate.