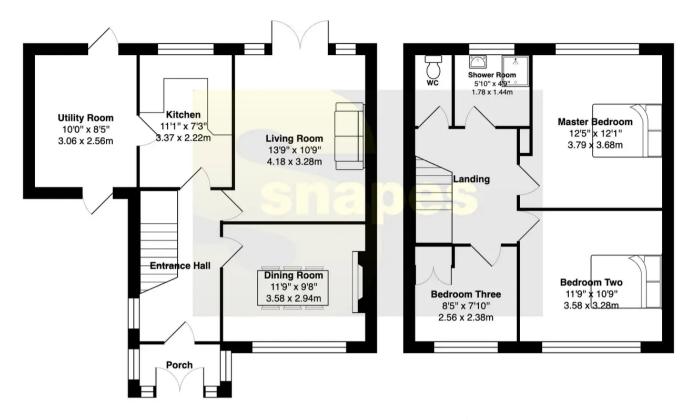

## Total Approximate Area - 1041 SqF / 96.7 SqM

All measurements are are approximate.

The floorplan may not include chimney breasts or support nibs and/or very small recess areas. If a total floor area is quoted, this will include ALL areas shown on the plan, inc garages.

The area is calculated by the software and is approximate.