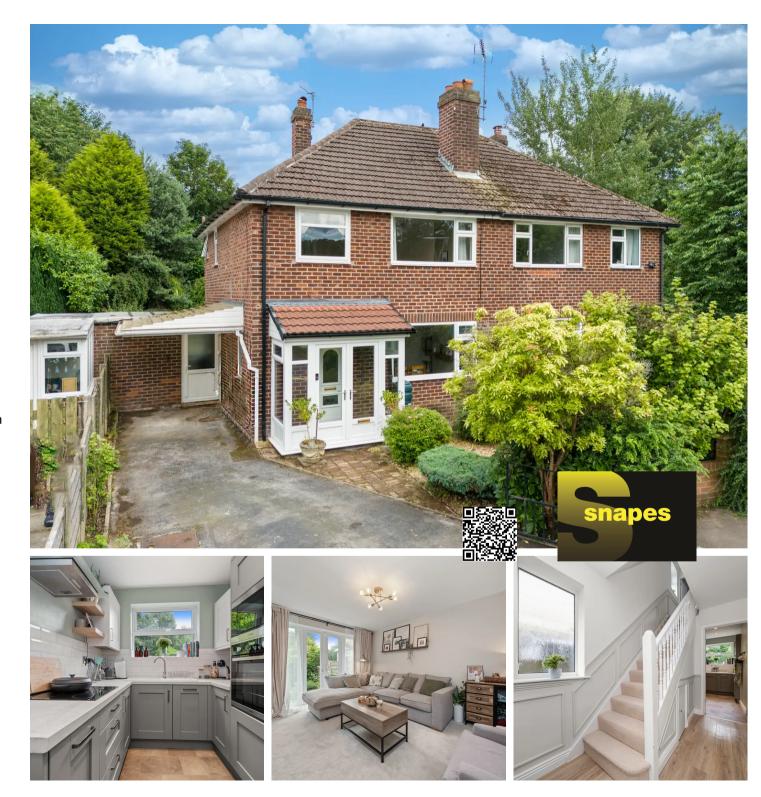

## **Beech Avenue**

Gatley, Cheadle

## £359,950

Council Tax band: C

Tenure: Freehold

EPC Energy Efficiency Rating: C

EPC Environmental Impact Rating: C

- Immaculate Presented & Modernised Semi Detached
- Three Good Sized Bedrooms
- Porch & Entrance Hallway
- Two Reception Rooms & Stylish Kitchen
- Utility Room
- Three Good Sized Bedrooms, WC & Shower Room
- Fantastic Sized Private Rear Garden
- Ample Driveway Parking
- Cul-De-Sac Location
- Freehold