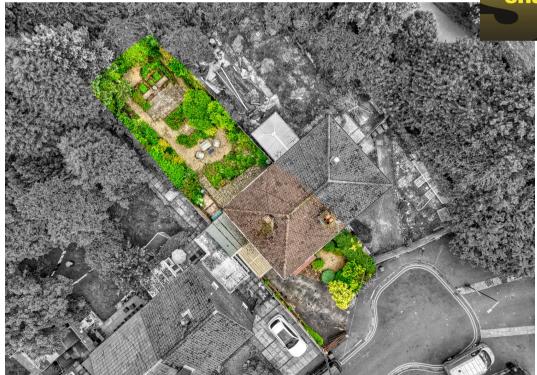

## **Beech Avenue**

Gatley, Cheadle

## £359,950

Council Tax band: C

Tenure: Freehold

EPC Energy Efficiency Rating: C

EPC Environmental Impact Rating: C

- Immaculate Presented & Modernised Semi Detached
- Three Good Sized Bedrooms
- Porch & Entrance Hallway
- Two Reception Rooms & Stylish Kitchen
- Utility Room
- Three Good Sized Bedrooms, WC & Shower Room
- Fantastic Sized Private Rear Garden
- Ample Driveway Parking
- Cul-De-Sac Location
- Freehold