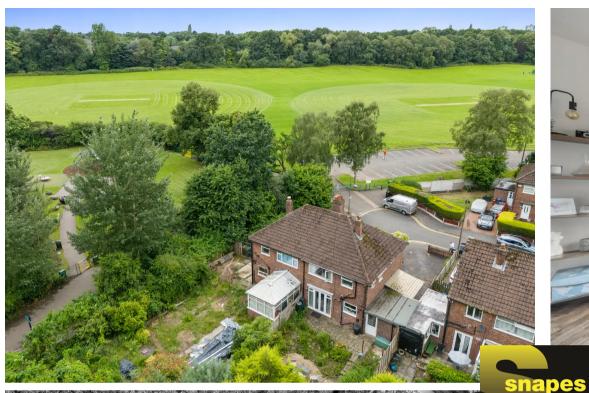

## £359,950

Council Tax band: C

Tenure: Freehold

EPC Energy Efficiency Rating: C

EPC Environmental Impact Rating: C

- Immaculate Presented & Modernised Semi Detached
- Three Good Sized Bedrooms
- Porch & Entrance Hallway
- Two Reception Rooms & Stylish Kitchen
- Utility Room
- Three Good Sized Bedrooms, WC & Shower Room
- Fantastic Sized Private Rear Garden
- Ample Driveway Parking
- Cul-De-Sac Location
- Freehold