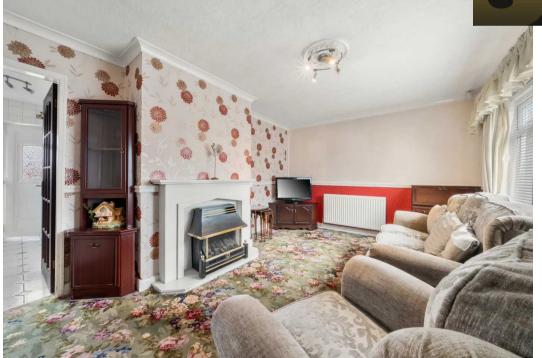

## £215,000

THREE bedroom mews property with an OPEN aspect to front and offered to the market with NO ONWARD CHAIN. Entrance, TWO reception rooms, kitchen, THREE bedrooms, shower room, TWO outside stores, PRIVATE rear garden and an OPEN ASPECT to front. NO CHAIN. Freehold.

Council Tax band: A

Tenure: Freehold

- Three Bedroom Mews
- No Onward Chain
- Open Aspect To Front
- Fantastic Potential For Improvement
- Private Garden
- Entrance, Two Reception Rooms & Kitchen
- Three Good Sized Bedrooms & Shower Room
- Two Outside Stores