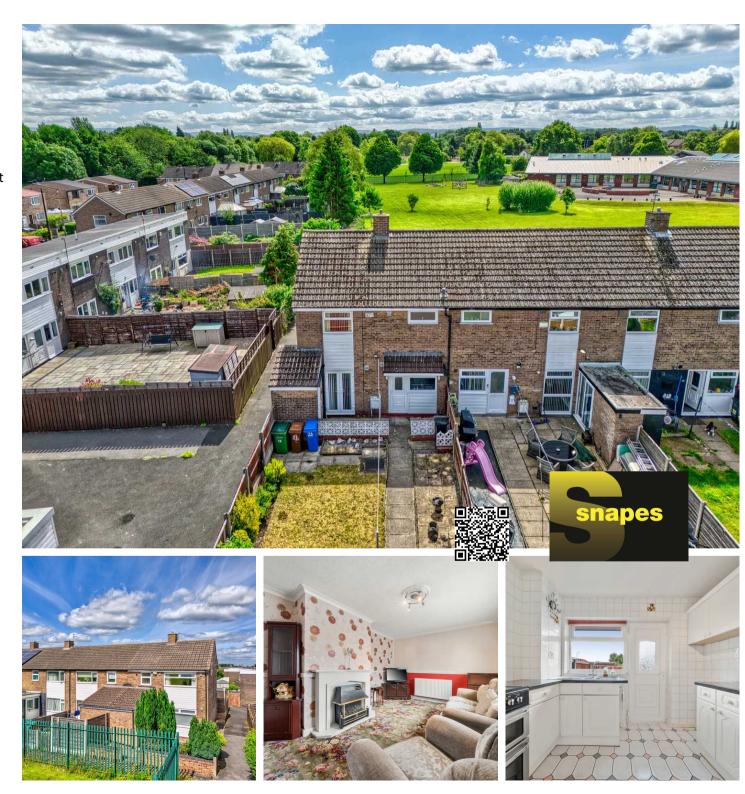

## **Bishops Close**

Cheadle, Cheadle

## £215,000

THREE bedroom mews property with an OPEN aspect to front and offered to the market with NO ONWARD CHAIN. Entrance, TWO reception rooms, kitchen, THREE bedrooms, shower room, TWO outside stores, PRIVATE rear garden and an OPEN ASPECT to front. NO CHAIN. Freehold.

Council Tax band: A

Tenure: Freehold

- Three Bedroom Mews
- No Onward Chain
- Open Aspect To Front
- Fantastic Potential For Improvement
- Private Garden
- Entrance, Two Reception Rooms & Kitchen
- Three Good Sized Bedrooms & Shower Room
- Two Outside Stores