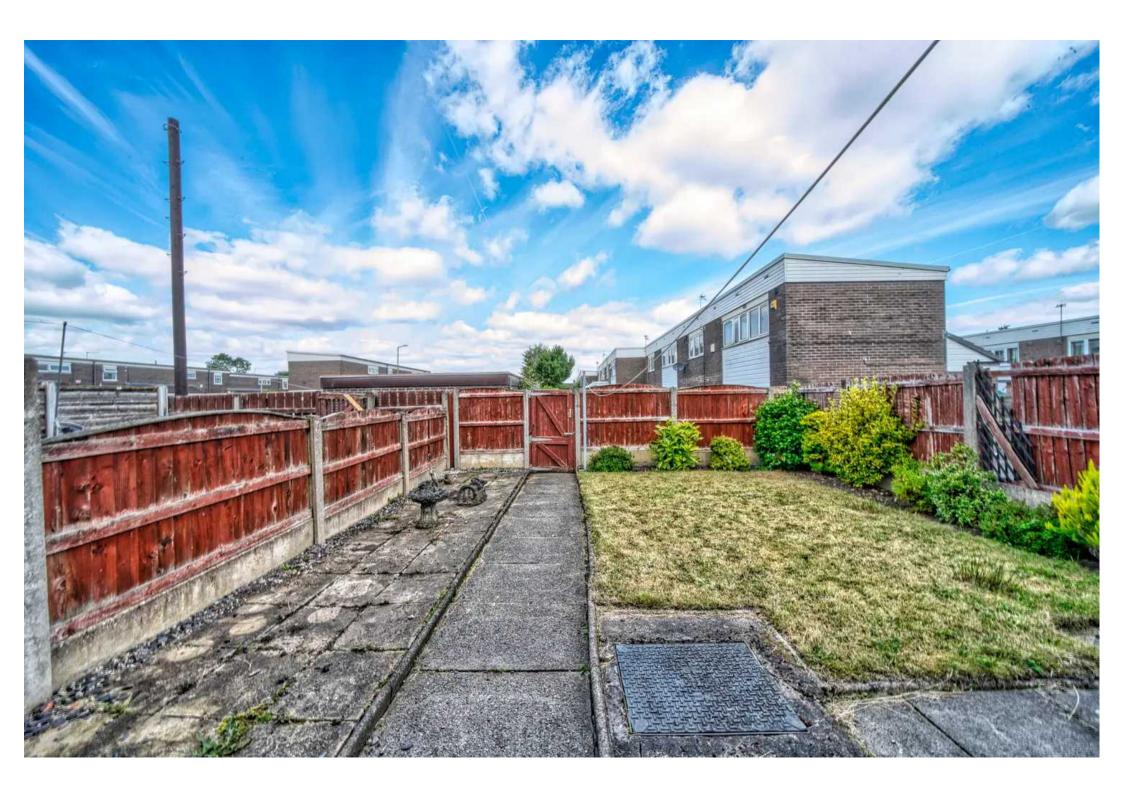

Council Tax band: A

Tenure: Freehold

- Three Bedroom Mews
- No Onward Chain
- Open Aspect To Front
- Fantastic Potential For Improvement
- Private Garden
- Entrance, Two Reception Rooms & Kitchen
- Three Good Sized Bedrooms & Shower Room
- Two Outside Stores