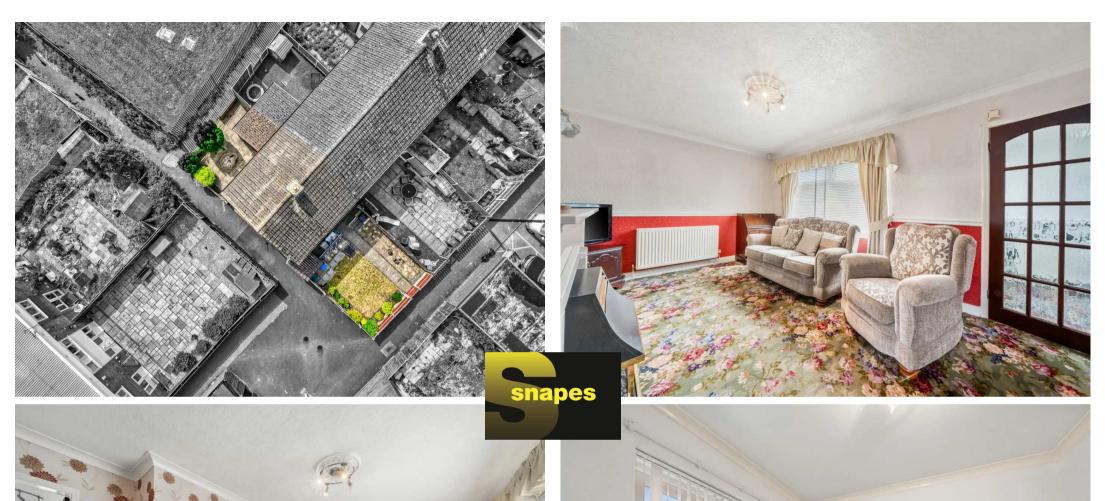

## £215,000

THREE bedroom mews property with an OPEN aspect to front and offered to the market with NO ONWARD CHAIN. Entrance, TWO reception rooms, kitchen, THREE bedrooms, shower room, TWO outside stores, PRIVATE rear garden and an OPEN ASPECT to front. NO CHAIN. Freehold.

Council Tax band: A

Tenure: Freehold

- Three Bedroom Mews
- No Onward Chain
- Open Aspect To Front
- Fantastic Potential For Improvement
- Private Garden
- Entrance, Two Reception Rooms & Kitchen
- Three Good Sized Bedrooms & Shower Room
- Two Outside Stores