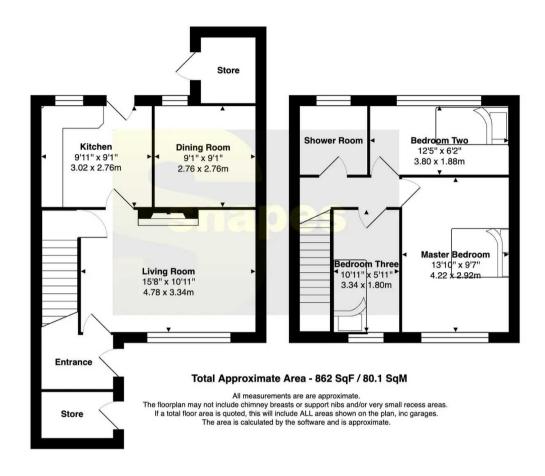

## £215,000

THREE bedroom mews property with an OPEN aspect to front and offered to the market with NO ONWARD CHAIN. Entrance, TWO reception rooms, kitchen, THREE bedrooms, shower room, TWO outside stores, PRIVATE rear garden and an OPEN ASPECT to front. NO CHAIN. Freehold.

Council Tax band: A

Tenure: Freehold

- Three Bedroom Mews
- No Onward Chain
- Open Aspect To Front
- Fantastic Potential For Improvement
- Private Garden
- Entrance, Two Reception Rooms & Kitchen
- Three Good Sized Bedrooms & Shower Room
- Two Outside Stores