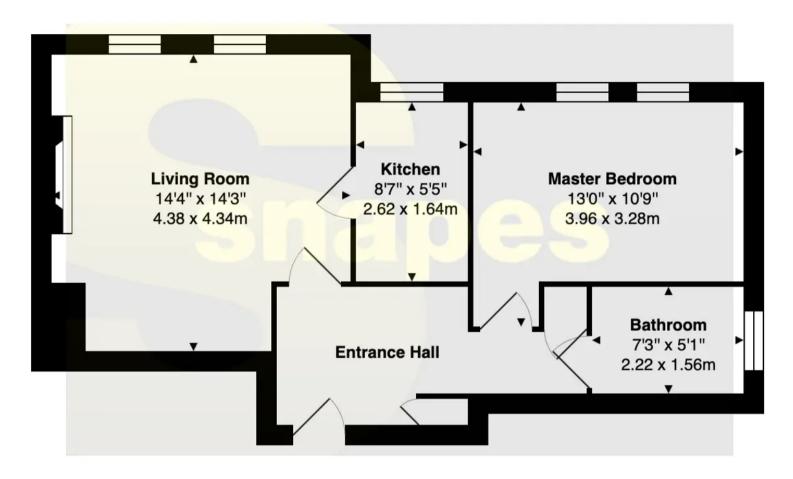

## Total Approximate Area - 490 SqF / 45.5 SqM

All measurements are are approximate.

The floorplan may not include chimney breasts or support nibs and/or very small recess areas. If a total floor area is quoted, this will include ALL areas shown on the plan, inc garages.

The area is calculated by the software and is approximate.