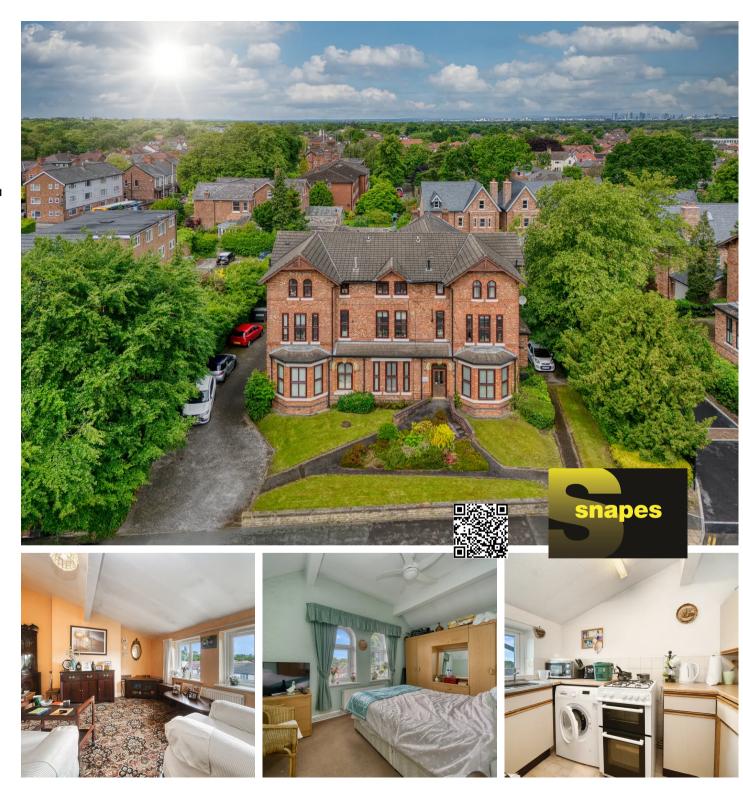

## Flat 8

Albert Mews Albert Road, Cheadle

## £69,950

70% SHARED OWNERSHIP SECOND FLOOR ONE BEDROOM apartment for the over 55's. Entrance hallway, living room, kitchen, double bedroom and a bathroom. CENTRAL location in Cheadle Hulme and offered to the market with NO ONWARD CHAIN. Council Tax band: B

Tenure: Leasehold

EPC Energy Efficiency Rating: E

EPC Environmental Impact Rating: E

- Over 55's Second Floor Apartment
- 70% Share
- One Bedroom
- Living Room, Kitchen & Bathroom
- No Onward Chain
- Lift
- Central Location In Cheadle Hulme