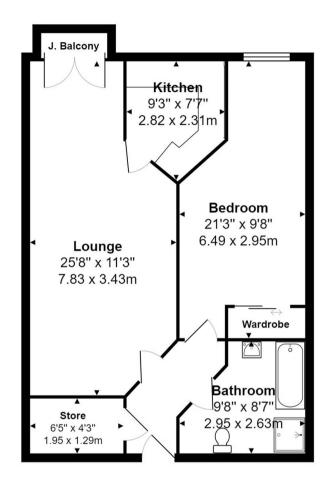

## <u>£179,950</u>

A WELL PRESENTED ONE BEDROOM SECOND FLOOR RETIREMENT APARTMENT IN THE POPULAR MCCARTHY STONE RETIREMENT DEVELOPMENT. ENTRANCE HALLWAY, DOUBLE BEDROOM, LOUNGE/DINING ROOM WITH JULIET BALCONY, MODERN KITCHEN and BATHROOM PLUS A STORAGE ROOM. NO ONWARD CHAIN.

Council Tax band: C

Tenure: Leasehold

- WELL PRESENTED SECOND FLOOR ONE BEDROOM RETIREMENT APARTMENT
- GOOD SIZED DOUBLE BEDROOM and a BATHROOM
- KITCHEN and LOUNGE/DINING ROOM WITH JULIET BALCONY
- STORAGE ROOM
- WAITRESS SERVICE RESTAURANT
- 24 HOUR ON SITE STAFFING
- FUNCTION & LAUNDRY ROOM
- CAMERA ENTRY SYSTEM
- NO ONWARD CHAIN

Total Area: 648 ft<sup>2</sup> ... 60.2 m<sup>2</sup>

All measurements are provided by Snapes Estate Agents and are approximate and for display purposes only.