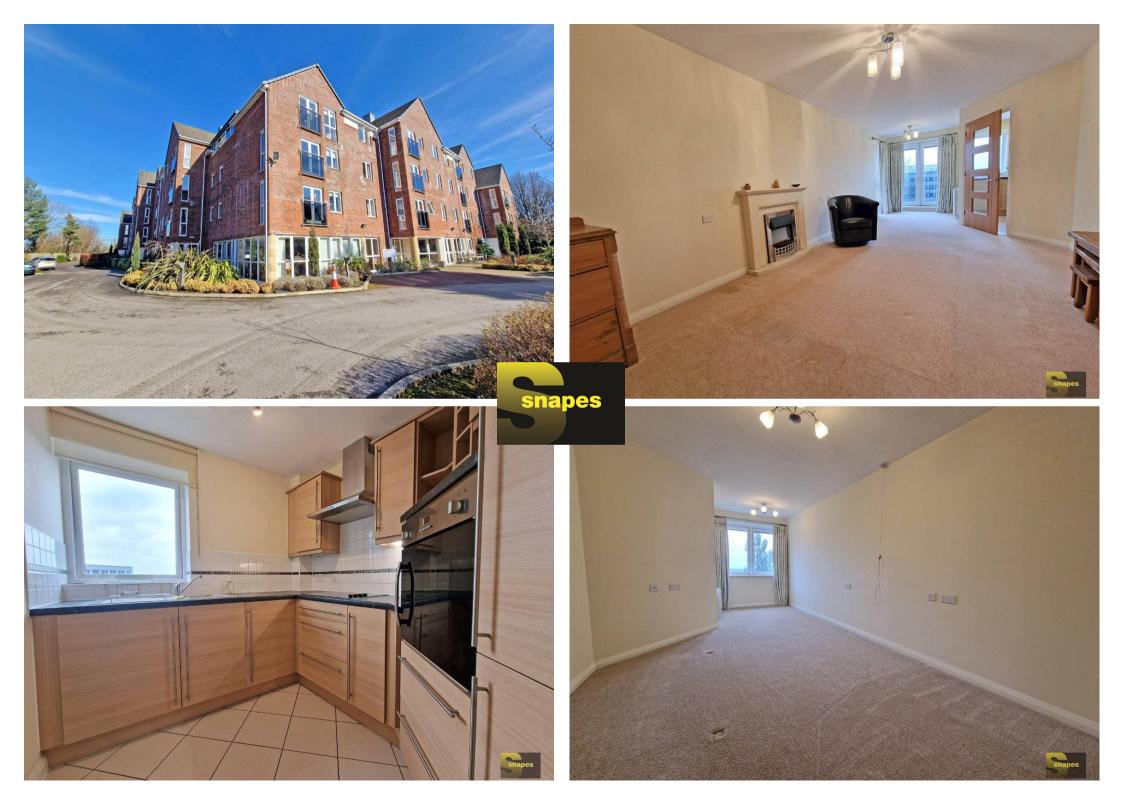

## <u>£179,950</u>

A WELL PRESENTED ONE BEDROOM SECOND FLOOR RETIREMENT APARTMENT IN THE POPULAR MCCARTHY STONE RETIREMENT DEVELOPMENT. ENTRANCE HALLWAY, DOUBLE BEDROOM, LOUNGE/DINING ROOM WITH JULIET BALCONY, MODERN KITCHEN and BATHROOM PLUS A STORAGE ROOM. NO ONWARD CHAIN.

Council Tax band: C

Tenure: Leasehold

- WELL PRESENTED SECOND FLOOR ONE BEDROOM RETIREMENT APARTMENT
- GOOD SIZED DOUBLE BEDROOM and a BATHROOM
- KITCHEN and LOUNGE/DINING ROOM WITH JULIET BALCONY
- STORAGE ROOM
- WAITRESS SERVICE RESTAURANT
- 24 HOUR ON SITE STAFFING
- FUNCTION & LAUNDRY ROOM
- CAMERA ENTRY SYSTEM
- NO ONWARD CHAIN