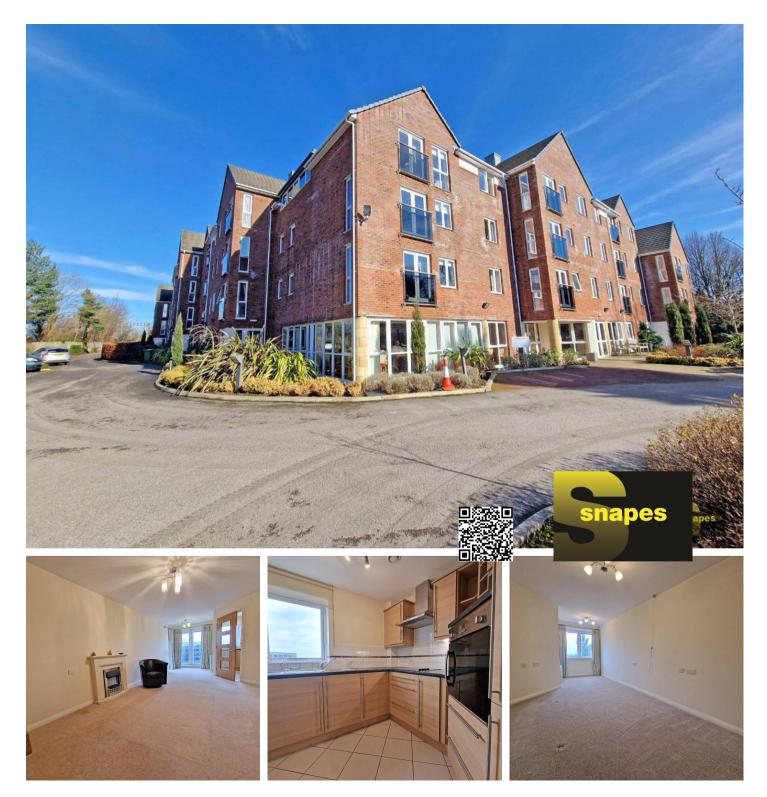

## Flat 65

Dutton Court Station Approach, Cheadle

## <u>£179,950</u>

A WELL PRESENTED ONE BEDROOM SECOND FLOOR RETIREMENT APARTMENT IN THE POPULAR MCCARTHY STONE RETIREMENT DEVELOPMENT. ENTRANCE HALLWAY, DOUBLE BEDROOM, LOUNGE/DINING ROOM WITH JULIET BALCONY, MODERN KITCHEN and BATHROOM PLUS A STORAGE ROOM. NO ONWARD CHAIN.

Council Tax band: C

Tenure: Leasehold

- WELL PRESENTED SECOND FLOOR ONE BEDROOM RETIREMENT APARTMENT
- GOOD SIZED DOUBLE BEDROOM and a BATHROOM
- KITCHEN and LOUNGE/DINING ROOM WITH JULIET BALCONY
- STORAGE ROOM
- WAITRESS SERVICE RESTAURANT
- 24 HOUR ON SITE STAFFING
- FUNCTION & LAUNDRY ROOM
- CAMERA ENTRY SYSTEM
- NO ONWARD CHAIN