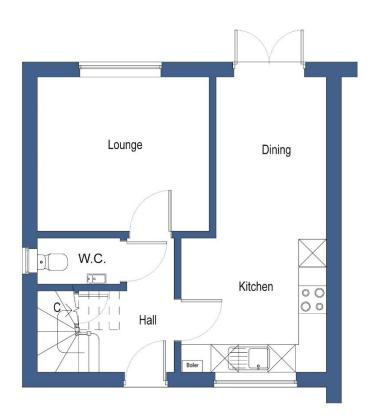

## **FLOOR PLANS**

# **PARTICULARS OF SALE ENTRANCE HALL** LOUNGE **KITCHEN / DINING CLOAKROOM WC**