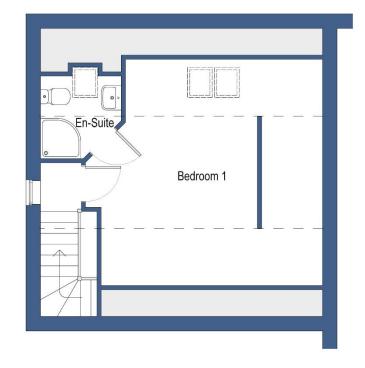

**BEDROOM ONE** 

**EN-SUITE** 

**OUTSIDE THE PROPERTY:** 

**REAR ELEVATION** 

The rear garden provides the perfect space for children or pets, being fully enclosed.

**DETACHED SINGLE GARAGE** 

## **FLOOR PLANS**