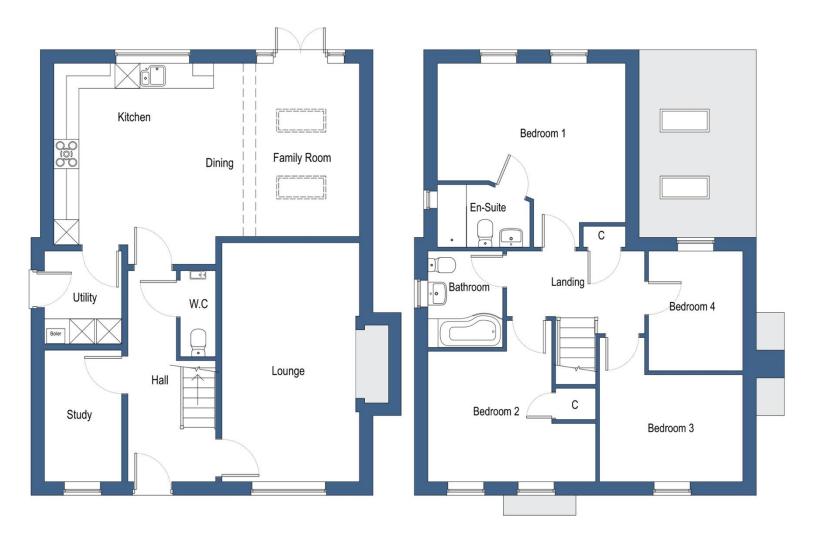

## **PARTICULARS OF SALE**

**ENTRANCE HALL** 

LOUNGE

5.71m x 3.29m (18'8" x 10'10")

KITCHEN / DINING / FAMILY ROOM

7.32m x 4.35m (24'0" x 14'4")

**STUDY** 

3.15m x 1.85m (10'4" x 6'1")

**UTILITY ROOM** 

WC

FIRST FLOOR ACCOMMODATION:

PRINCIPAL BEDROOM

4.51m x 3.81m (14'10" x 12'6")

**EN-SUITE** 

**BEDROOM TWO** 

4.1m x 3.12m (13'6" x 10'2")

**BEDROOM THREE** 

3.35m x 2.56m (11'0" x 8'5")

**BEDROOM FOUR** 

2.87m x 2.26m (9'5" x 7'5")

**FAMILY BATHROOM** 

**OUTSIDE THE PROPERTY:** 

**REAR ELEVATION** 

The rear garden provides the perfect space for children or pets, being fully enclosed.

**DETACHED DOUBLE GARAGE** 

## **FLOOR PLANS**