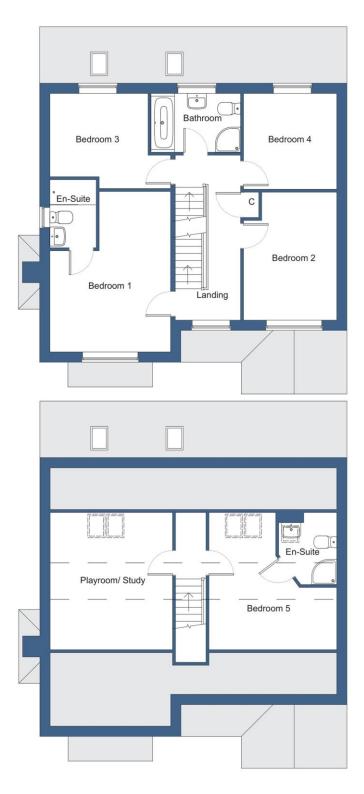

WC

FIRST FLOOR ACCOMMODATION: BEDROOM ONE 5.1m x 3.84m (16'8" x 12'7")

**EN-SUITE** 

BEDROOM TWO 4.07m x 2.96m (13'5" x 9'8")

BEDROOM THREE 3.12m x 3.02m (10'2" x 9'11")

BEDROOM FOUR 3.05m x 2.96m (10'0" x 9'8")

FAMILY BATHROOM

SECOND FLOOR ACCOMMODATION: BEDROOM FIVE 4.37m x 4.06m (14'4" x 13'4")

**EN-SUITE** 

PLAYROOM / STUDY 4.37m x 3.89m (14'4" x 12'10")