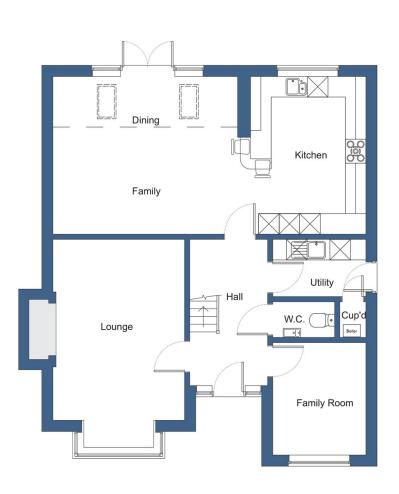

# PARTICULARS OF SALE

ENTRANCE HALL

LOUNGE 5.27m x 3.84m (17'4" x 12'7")

FAMILY / DINING 5.36m x 4.6m (17'7" x 15'1")

KITCHEN 4.6m x 3.38m (15'1" x 11'1")

FAMILY ROOM 3.28m x 2.71m (10'10" x 8'11")

UTILITY ROOM

WC

FIRST FLOOR ACCOMMODATION: BEDROOM ONE 5.1m x 3.84m (16'8" x 12'7")

**EN-SUITE** 

BEDROOM TWO 4.07m x 2.96m (13'5" x 9'8")

BEDROOM THREE 3.12m x 3.02m (10'2" x 9'11")

BEDROOM FOUR 3.05m x 2.96m (10'0" x 9'8")