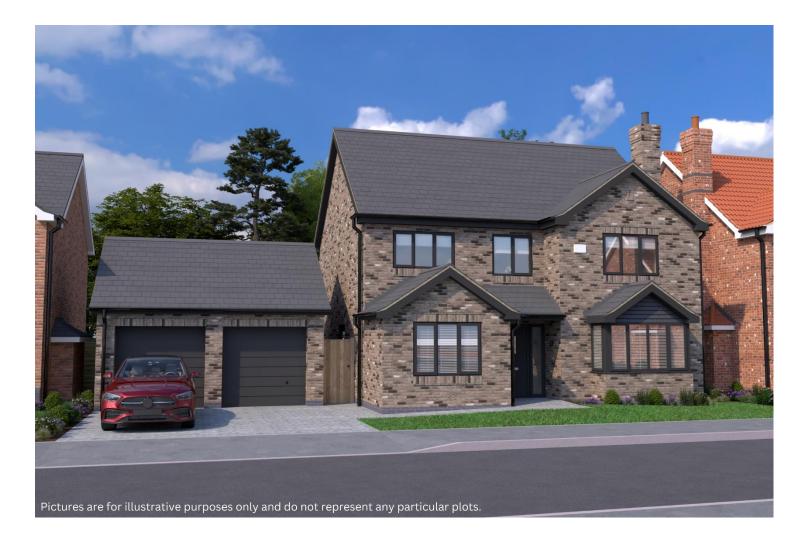

# DESCRIPTION

The Buckingham is a luxury family home designed for modern living.

Its contemporary open-plan kitchen and dining area, complete with french doors and side screens, seamlessly connects to the rear garden—perfect for family gatherings.

A dedicated study and a spacious utility room add practicality, making it ideal for a busy family lifestyle.

#### **OUTSIDE THE PROPERTY:**

REAR ELEVATION

The rear garden provides the perfect space for children or pets, being fully enclosed.

#### DOUBLE DETACHED GARAGE