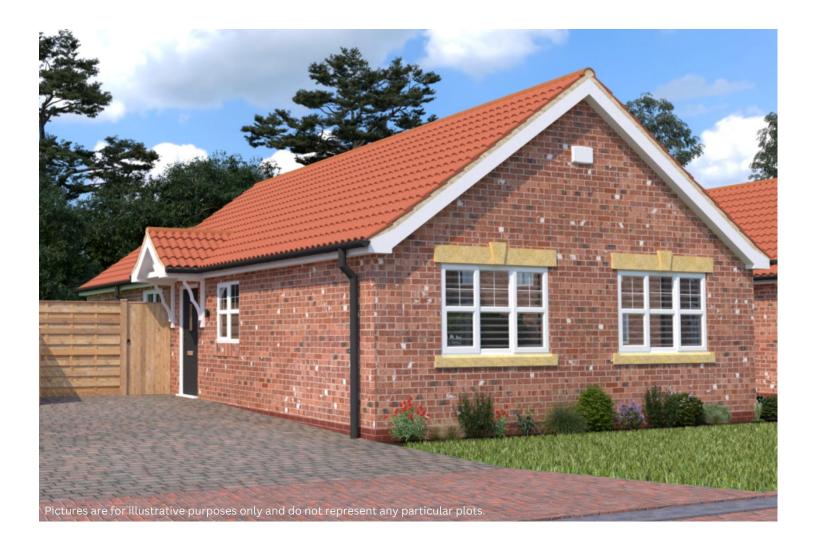

#### DESCRIPTION

The Teal is a beautifully designed two-bedroom detached bungalow, perfect for those seeking single-level living with plenty of space.

It features two generous reception rooms, including a spacious kitchen with a dining area that overlooks the rear patio and garden.

The Teal combines practicality and comfort, making it an ideal home for relaxing and entertaining.