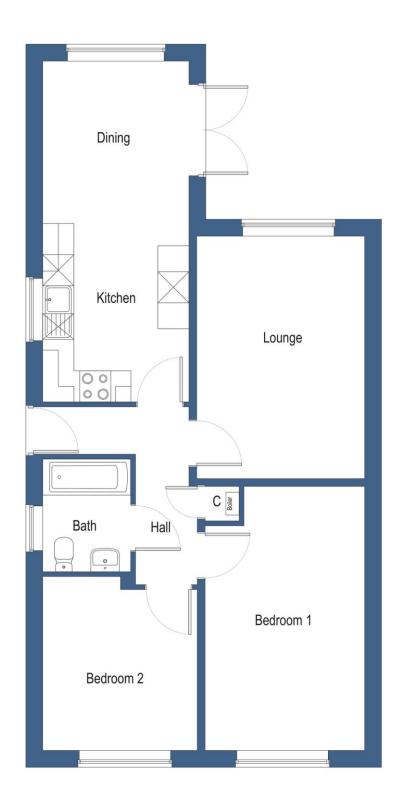

#### **PARTICULARS OF SALE**

ENTRANCE

LOUNGE 4.67m x 3.23m (15'4" x 10'7")

KITCHEN/DINING 6.57m x 2.81m (21'7" x 9'2")

BEDROOM ONE 5.09m x 3.07m (16'8" x 10'1")

BEDROOM TWO 3.35m x 2.97m (11'0" x 9'8")

BATHROOM

#### **FLOOR PLANS**