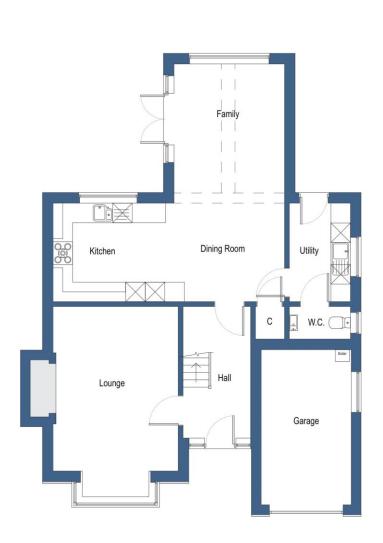

### **PARTICULARS OF SALE**

ENTRANCE HALL

LOUNGE 5.05m x 3.84m (16'7" x 12'7")

KITCHEN DINING AREA: 7.1m x 3.02m (23'4" x 9'11") FAMILY AREA 4.25m x 3.39m (13'11" x 11'1")

UTILITY ROOM

FIRST FLOOR ACCOMMODATION: BEDROOM ONE 5.1m x 3.84m (16'8" x 12'7") EN-SUITE

PLAYROOM / STUDY 4.37m x 3.89m (14'4" x 12'10")

OUTSIDE THE PROPERTY: INTEGRAL GARAGE

**REAR ELEVATION** The rear garden provides the perfect space for children or pets, being fully enclosed.