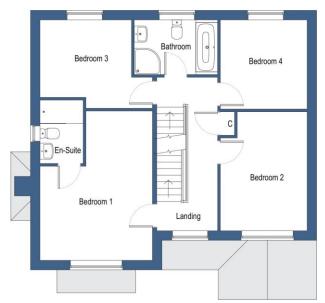

### **PARTICULARS OF SALE**

ENTRANCE HALL

LOUNGE 5.05m x 3.84m (16'7" x 12'7")

KITCHEN DINING AREA: 7.1m x 3.02m (23'4" x 9'11") FAMILY AREA 4.25m x 3.39m (13'11" x 11'1")

UTILITY ROOM

FIRST FLOOR ACCOMMODATION: BEDROOM ONE 5.1m x 3.84m (16'8" x 12'7") EN-SUITE

BEDROOM TWO 4.07m x 2.96m (13'5" x 9'8")

BEDROOM THREE 3.12m x 3.02m (10'2" x 9'11")

BEDROOM FOUR 3.05m x 2.96m (10'0" x 9'8")

FAMILY BATHROOM

SECOND FLOOR ACCOMMODATION: BEDROOM FIVE 4.37m x 4.06m (14'4" x 13'4") EN-SUITE