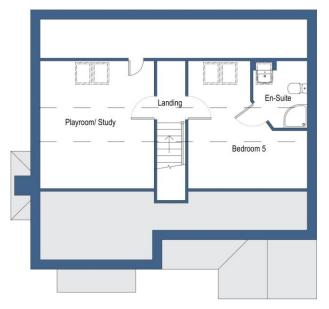

BEDROOM TWO 4.07m x 2.96m (13'5" x 9'8")

BEDROOM THREE 3.12m x 3.02m (10'2" x 9'11")

BEDROOM FOUR 3.05m x 2.96m (10'0" x 9'8")

FAMILY BATHROOM

SECOND FLOOR ACCOMMODATION: BEDROOM FIVE 4.37m x 4.06m (14'4" x 13'4") EN-SUITE

PLAYROOM / STUDY 4.37m x 3.89m (14'4" x 12'10")

OUTSIDE THE PROPERTY: INTEGRAL GARAGE

**REAR ELEVATION** The rear garden provides the perfect space for children or pets, being fully enclosed.