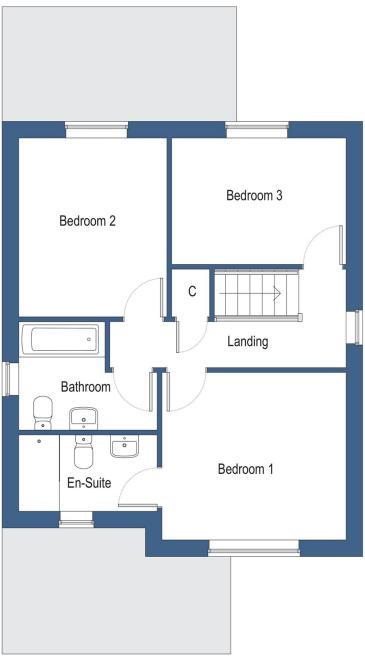

**UTILITY ROOM** 

wc

FIRST FLOOR ACCOMMODATION:

**BEDROOM ONE** 

3.61m x 3.28m (11'10" x 10'10")

**EN-SUITE** 

**BEDROOM TWO** 

3.51m x 2.91m (11'6" x 9'6")

**BEDROOM THREE** 

3.42m x 2.48m (11'2" x 8'1")

**FAMILY BATHROOM** 

**OUTSIDE THE PROPERTY:** 

**INTEGRAL GARAGE** 

## **FLOOR PLANS**