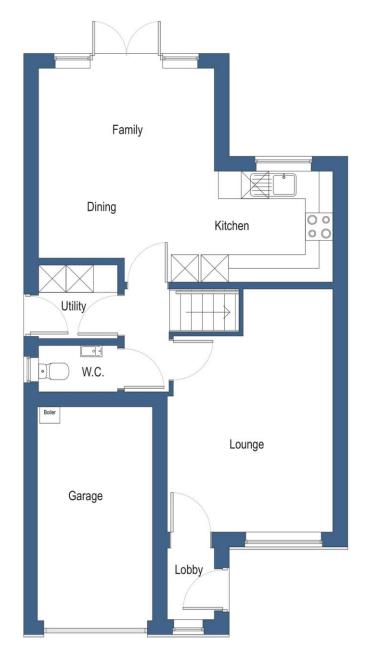

## **PARTICULARS OF SALE**

**LOBBY** 

LOUNGE

5.31m x 3.61m (17'5" x 11'10")

**KITCHEN** 

3.58m x 2.42m (11'8" x 7'11")

**FAMILY/DINING AREA** 

4.15m x 3.84m (13'7" x 12'7")

**UTILITY ROOM** 

wc

FIRST FLOOR ACCOMMODATION:

**BEDROOM ONE** 

3.61m x 3.28m (11'10" x 10'10")

**EN-SUITE** 

**BEDROOM TWO** 

3.51m x 2.91m (11'6" x 9'6")

**BEDROOM THREE** 

3.42m x 2.48m (11'2" x 8'1")

**FAMILY BATHROOM** 

**OUTSIDE THE PROPERTY:** 

**INTEGRAL GARAGE** 

## **FLOOR PLANS**