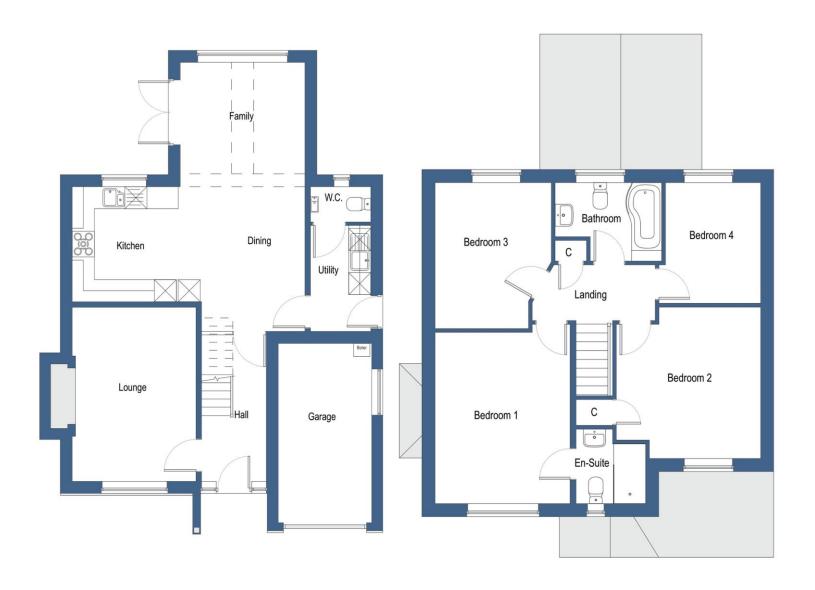

## **PARTICULARS OF SALE**

**ENTRANCE** 

LOUNGE

4.72m x 3.36m (15'6" x 11'0")

KITCHEN/DINING AREA

6.32m x 3.93m (20'8" x 12'11")

**FAMILY AREA** 

3.39m x 3.02m (11'1" x 9'11")

**UTILITY ROOM** 

wc

FIRST FLOOR ACCOMMODATION:

**BEDROOM ONE** 

4.27m x 3.36m (14'0" x 11'0")

**EN-SUITE** 

**BEDROOM TWO** 

3.77m x 3.59m (12'5" x 11'10")

**BEDROOM THREE** 

3.64m x 2.89m (11'11" x 9'6")

**BEDROOM FOUR** 

3.01m x 2.41m (9'11" x 7'11")

**FAMILY BATHROOM** 

**OUTSIDE THE PROPERTY:** 

**INTEGRAL GARAGE** 

**REAR ELEVATION** 

## **FLOOR PLANS**