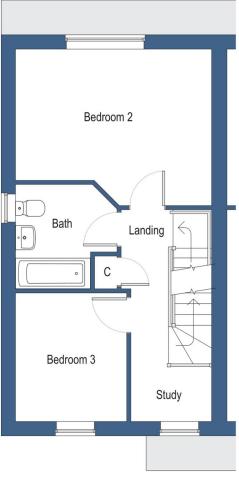

## **FLOOR PLANS**

FIRST FLOOR ACCOMMODATION:

**BEDROOM TWO** 

4.44m x 3.55m (14'7" x 11'7")

**BEDROOM THREE** 

2.91m x 2.52m (9'6" x 8'4")

**FAMILY BATHROOM** 

SECOND FLOOR ACCOMMODATION:

**BEDROOM ONE** 