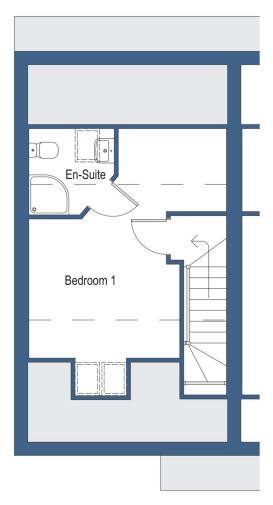

## **FLOOR PLANS**

5.17m x 3.39m (17'0" x 11'1")

**EN-SUITE** 

**OUTSIDE THE PROPERTY:** 

**REAR ELEVATION** 

The rear garden provides the perfect space for children or pets, being fully enclosed.

**PARKING SPACES** 