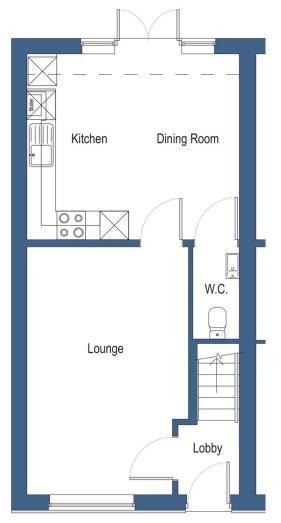

## **FLOOR PLANS**

## **PARTICULARS OF SALE**

**ENTRANCE** 

LOUNGE

5.19m x 3.38m (17'0" x 11'1")

**KITCHEN** 

4.44m x 3.89m (14'7" x 12'10")

**DINING ROOM** 

wc