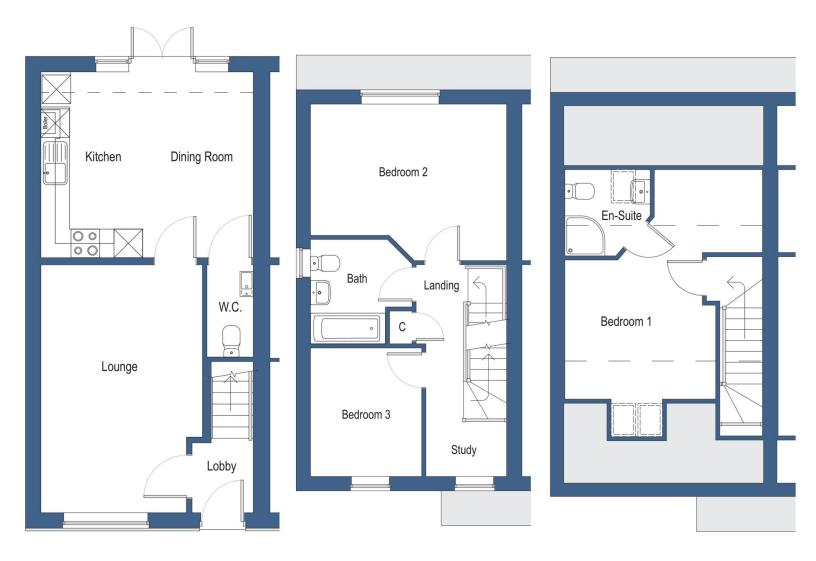

### **PARTICULARS OF SALE**

ENTRANCE

LOUNGE 5.19m x 3.38m (17'0" x 11'1")

KITCHEN 4.44m x 3.89m (14'7" x 12'10")

DINING ROOM

wc

FIRST FLOOR ACCOMMODATION: BEDROOM TWO 4.44m x 3.55m (14'7" x 11'7")

BEDROOM THREE 2.91m x 2.52m (9'6" x 8'4")

FAMILY BATHROOM

SECOND FLOOR ACCOMMODATION: BEDROOM ONE 5.17m x 3.39m (17'0" x 11'1")

**EN-SUITE** 

OUTSIDE THE PROPERTY:

**REAR ELEVATION** The rear garden provides the perfect space for children or pets, being fully enclosed.