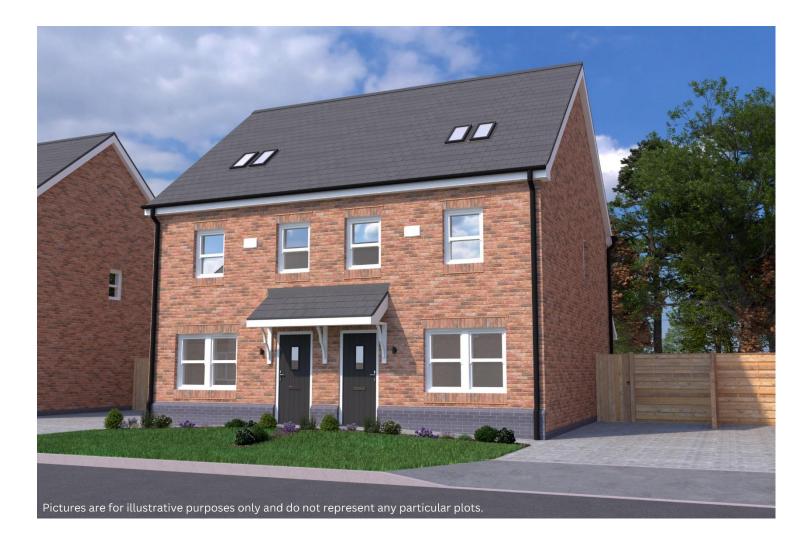

#### DESCRIPTION

The Ancholme is a beautifully designed three-bedroom home, ideal for first-time buyers or those looking to downsize.

Step into a hallway leading to a spacious living room and a contemporary kitchen with a glazed extension, offering direct garden access through French doors perfect for al fresco dining in warmer months. A ground-floor cloakroom adds convenience. On specific plots, a garage may be included.

Upstairs, you'll find two well-sized bedrooms on the first floor. The master bedroom on the second floor provides a peaceful retreat, complete with a well-appointed en-suite bathroom.