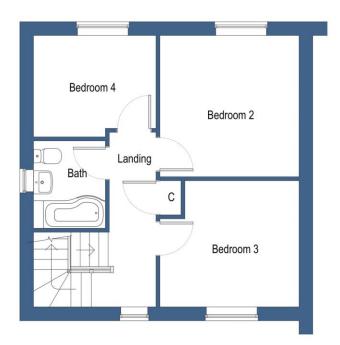

## **FLOOR PLANS**

wc

FIRST FLOOR ACCOMMODATION:

**BEDROOM TWO** 

3.34m x 3.29m (11'0" x 10'10")

**BEDROOM THREE** 

3.99m x 2.7m (13'1" x 8'11")

**BEDROOM FOUR** 

2.91m x 2.4m (9'6" x 7'11")

**FAMILY BATHROOM** 

SECOND FLOOR ACCOMMODATION:

**BEDROOM ONE** 

5.04m x 4.95m (16'6" x 16'2")

**EN-SUITE** 

**OUTSIDE THE PROPERTY:** 

REAR ELEVATION

The rear garden provides the perfect space for children or pets, being fully enclosed.