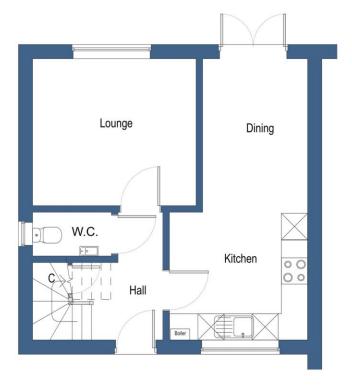

## **FLOOR PLANS**

## **PARTICULARS OF SALE**

**ENTRANCE HALL** 

LOUNGE

3.72m x 3.35m (12'2" x 11'0")

**KITCHEN** 

3.16m x 2.92m (10'5" x 9'7")

**DINING** 

3.5m x 2.41m (11'6" x 7'11")

wc

FIRST FLOOR ACCOMMODATION:

**BEDROOM TWO** 

3.34m x 3.29m (11'0" x 10'10")

**BEDROOM THREE** 

3.99m x 2.7m (13'1" x 8'11")

**BEDROOM FOUR** 

2.91m x 2.4m (9'6" x 7'11")