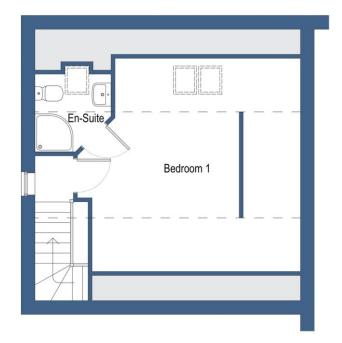

## **FLOOR PLANS**

**FAMILY BATHROOM** 

SECOND FLOOR ACCOMMODATION:

**BEDROOM ONE** 

5.04m x 4.95m (16'6" x 16'2")

**EN-SUITE** 

**OUTSIDE THE PROPERTY:** 

REAR ELEVATION

The rear garden provides the perfect space for children or pets, being fully enclosed.