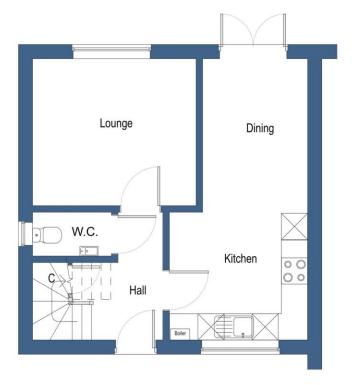

## **PARTICULARS OF SALE**

**ENTRANCE HALL** 

LOUNGE

3.72m x 3.35m (12'2" x 11'0")

**KITCHEN** 

3.16m x 2.92m (10'5" x 9'7")

**DINING** 

3.5m x 2.41m (11'6" x 7'11")

wc

FIRST FLOOR ACCOMMODATION:

**BEDROOM TWO** 

3.34m x 3.29m (11'0" x 10'10")

**BEDROOM THREE** 

3.99m x 2.7m (13'1" x 8'11")

**BEDROOM FOUR** 

2.91m x 2.4m (9'6" x 7'11")

## **FLOOR PLANS**