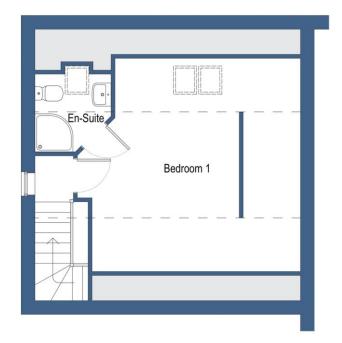

**FAMILY BATHROOM** 

SECOND FLOOR ACCOMMODATION:

**BEDROOM ONE** 

5.04m x 4.95m (16'6" x 16'2")

**EN-SUITE** 

**OUTSIDE THE PROPERTY:** 

**REAR ELEVATION** 

The rear garden provides the perfect space for children or pets, being fully enclosed.

## **FLOOR PLANS**