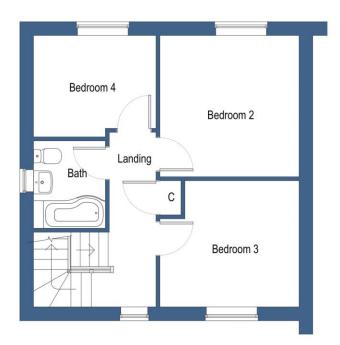

wc

FIRST FLOOR ACCOMMODATION:

**BEDROOM TWO** 

3.34m x 3.29m (11'0" x 10'10")

**BEDROOM THREE** 

3.99m x 2.7m (13'1" x 8'11")

**BEDROOM FOUR** 

2.91m x 2.4m (9'6" x 7'11")

**FAMILY BATHROOM** 

SECOND FLOOR ACCOMMODATION:

**BEDROOM ONE** 

5.04m x 4.95m (16'6" x 16'2")

**EN-SUITE** 

**OUTSIDE THE PROPERTY:** 

**REAR ELEVATION** 

The rear garden provides the perfect space for children or pets, being fully enclosed.

## **FLOOR PLANS**