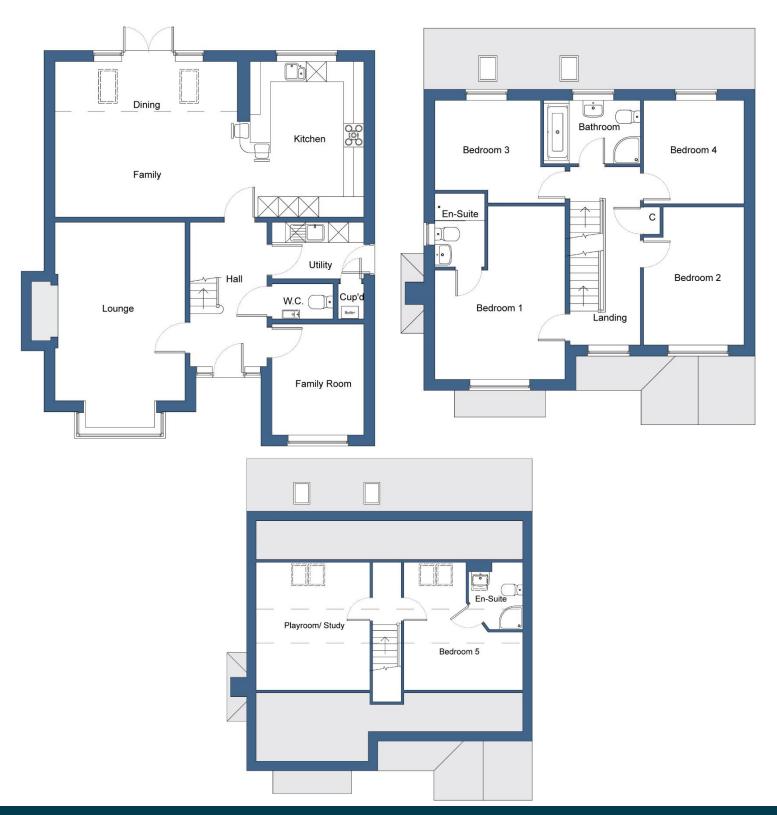

# **FLOOR PLANS**

# **PARTICULARS OF SALE**

**ENTRANCE HALL** 

LOUNGE

**FAMILY / DINING** 

**KITCHEN** 

**UTILITY ROOM** 

**CLOAKROOM WC** 

# FIRST FLOOR ACCOMMODATION:

PRINCIPAL BEDROOM

5.1m x 3.84m (16'8" x 12'7")

**EN-SUITE** 

#### **BEDROOM TWO**

4.07m x 2.96m (13'5" x 9'8")

# **BEDROOM THREE**

3.12m x 3.02m (10'2" x 9'11")

## **BEDROOM FOUR**

3.05m x 2.96m (10'0" x 9'8")

**FAMILY BATHROOM** 

# SECOND FLOOR ACCOMMODATION:

**BEDROOM FIVE** 

4.37m x 4.06m (14'4" x 13'4")

**EN-SUITE** 

## PLAYROOM / STUDY

4.37m x 2.89m (14'4" x 9'6")