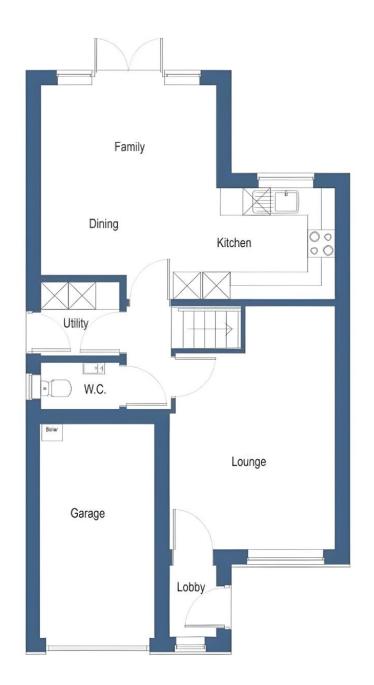

## **PARTICULARS OF SALE**

**LOBBY** 

LOUNGE

5.3m x 3.6m (17'5" x 11'10")

**OPEN PLAN LIVING AREA:** 

**KITCHEN AREA** 

3.58m x 2.41m (11'8" x 7'11")

**FAMILY DINING AREA** 

4.14m x 3.84m (13'7" x 12'7")

**UTILITY ROOM** 

**CLOAKROOM WC** 

FIRST FLOOR ACCOMMODATION:

PRINCIPAL BEDROOM

3.6m x 3.3m (11'10" x 10'10")

**EN-SUITE** 

**BEDROOM TWO** 

3.5m x 2.92m (11'6" x 9'7")

**BEDROOM THREE** 

3.43m x 2.5m (11'4" x 8'2")

**FAMILY BATHROOM** 

**OUTSIDE THE PROPERTY:** 

**INTEGRAL GARAGE** 

**REAR ELEVATION** 

The rear garden provides the perfect space for children or pets, being fully enclosed.

## **FLOOR PLANS**