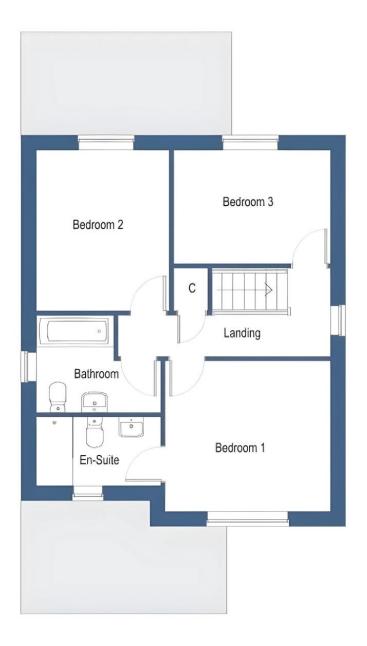

4.14m x 3.84m (13'7" x 12'7")

**UTILITY ROOM** 

**CLOAKROOM WC** 

FIRST FLOOR ACCOMMODATION:

PRINCIPAL BEDROOM

3.6m x 3.3m (11'10" x 10'10")

**EN-SUITE** 

**BEDROOM TWO** 

3.5m x 2.92m (11'6" x 9'7")

**BEDROOM THREE** 

3.43m x 2.5m (11'4" x 8'2")

**FAMILY BATHROOM** 

**OUTSIDE THE PROPERTY:** 

**INTEGRAL GARAGE** 

**REAR ELEVATION** 

The rear garden provides the perfect space for children or pets, being fully enclosed.

## **FLOOR PLANS**