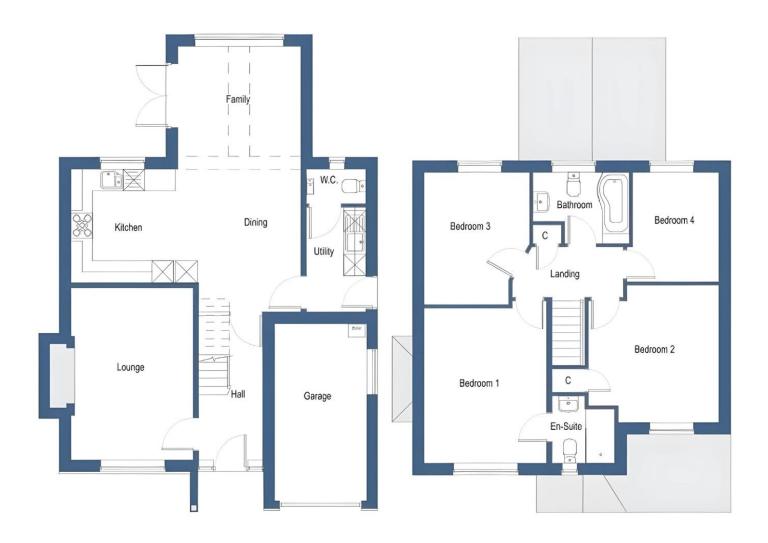

## **FLOOR PLANS**

#### **ENTRANCE**

LOUNGE

4.72m x 3.36m (15'6" x 11'0")

**KITCHEN DINING AREA** 

6.32m x 3.93m (20'8" x 12'11")

**SUNROOM** 

3.39m x 3.39m (11'1" x 11'1")

**UTILITY ROOM** 

**CLOAKROOM WC** 

FIRST FLOOR ACCOMMODATION:

PRINCIPAL BEDROOM

4.27m x 3.36m (14'0" x 11'0")

**EN-SUITE** 

**BEDROOM TWO** 

3.77m x 3.59m (12'5" x 11'10")

**BEDROOM THREE** 

3.64m x 2.87m (11'11" x 9'5")

**BEDROOM FOUR** 

3.01m x 2.46m (9'11" x 8'1")

**FAMILY BATHROOM** 

**OUTSIDE THE PROPERTY:** 

**INTEGRAL GARAGE** 

**REAR ELEVATION** 

The rear garden provides the perfect space for children or pets, being fully enclosed.