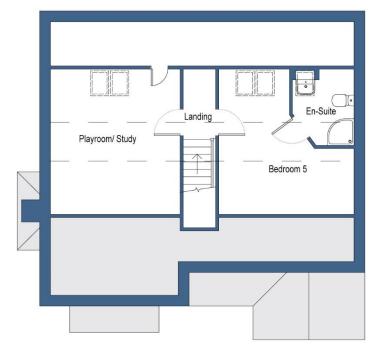

**BEDROOM THREE** 

3.02m x 3.12m (9'11" x 10'2")

**BEDROOM FOUR** 

2.97m x 3.05m (9'8" x 10'0")

**FAMILY BATHROOM** 

SECOND FLOOR ACCOMMODATION:

**BEDROOM FIVE** 

4.06m x 4.37m (13'4" x 14'4")

**EN-SUITE** 

PLAYROOM / STUDY

3.89m x 4.37m (12'10" x 14'4")