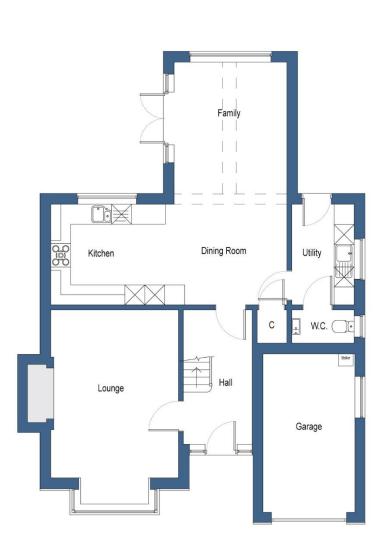

# **PARTICULARS OF SALE**

**ENTRANCE** 

LOUNGE

3.84m x 5.05m (12'7" x 16'7")

**KITCHEN DINING AREA:** 

3.02m x 7.1m (9'11" x 23'4")

**FAMILY AREA** 

3.39m x 3.92m (11'1" x 12'11")

**UTILITY ROOM** 

**CLOAKROOM WC** 

FIRST FLOOR ACCOMMODATION:

**BEDROOM ONE** 

3.84m x 5.1m (12'7" x 16'8")

**EN-SUITE** 

**BEDROOM TWO** 

2.96m x 4.07m (9'8" x 13'5")

**BEDROOM THREE** 

3.02m x 3.12m (9'11" x 10'2")

**BEDROOM FOUR** 

2.97m x 3.05m (9'8" x 10'0")

**FAMILY BATHROOM** 

SECOND FLOOR ACCOMMODATION:

**BEDROOM FIVE** 

4.06m x 4.37m (13'4" x 14'4")

**EN-SUITE** 

PLAYROOM / STUDY

3.89m x 4.37m (12'10" x 14'4")

# OUTSIDE THE PROPERTY:

**INTEGRAL GARAGE** 

# **FLOOR PLANS**