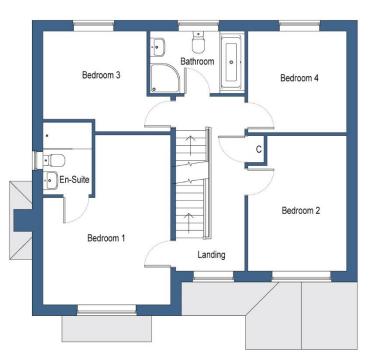

**UTILITY ROOM** 

**CLOAKROOM WC** 

FIRST FLOOR ACCOMMODATION:

**BEDROOM ONE** 

3.84m x 5.1m (12'7" x 16'8")

**EN-SUITE** 

**BEDROOM TWO** 

2.96m x 4.07m (9'8" x 13'5")

**BEDROOM THREE** 

3.02m x 3.12m (9'11" x 10'2")

**BEDROOM FOUR** 

2.97m x 3.05m (9'8" x 10'0")

**FAMILY BATHROOM** 

SECOND FLOOR ACCOMMODATION:

**BEDROOM FIVE** 

4.06m x 4.37m (13'4" x 14'4")