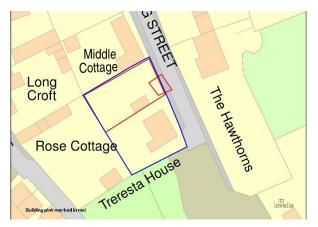

### **Key Features**

- Building Plot
- Approved Planning Permission
- PA/2023/652
- Popular Village Area

- Close to Local Amenities
- Close to Transport Links
- Tenure: Freehold
- Plot Size 280m<sup>2</sup> / 3034m<sup>2</sup>

An opportunity to purchase a building plot in the ever-popular village of Goxhill.

This piece of land comes with an approved planning permission to erect a single dwelling with all matters reserved for subsequent consideration.