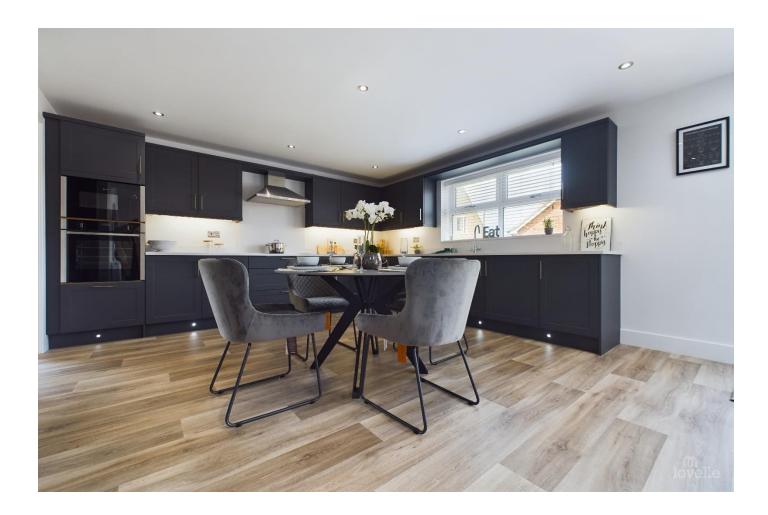

# **PARTICULARS OF SALE**

**ENTRANCE HALL** 

LOUNGE

5.17m x 3.29m

**STUDY** 

3.15m x 1.85m

KITCHEN / DINING / FAMILY ROOM

7.32m x 4.35m