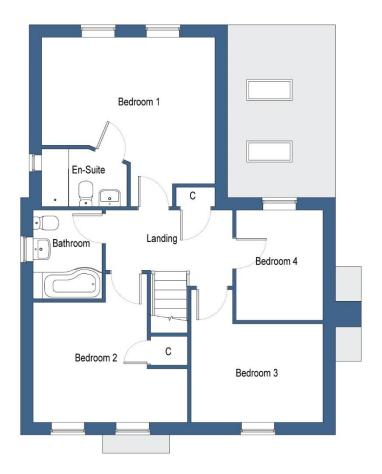

**UTILITY ROOM** 

**CLOAKROOM WC** 

FIRST FLOOR ACCOMMODATION:

PRINCIPAL BEDROOM

4.51m x 3.96

**EN-SUITE** 

**BEDROOM TWO** 

4.02m x 3.22m

BEDROOM THREE

3.43m x 2.56m

BEDROOM FOUR

2.87m x 2.26m

**FAMILY BATHROOM** 

**OUTSIDE THE PROPERTY:** 

**DETACHED DOUBLE GARAGE** 

# **FLOOR PLANS**