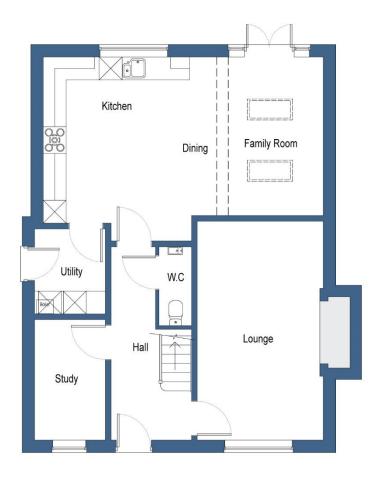

# **PARTICULARS OF SALE**

**ENTRANCE HALL** 

LOUNGE

5.17m x 3.29m

**STUDY** 

3.15m x 1.85m

KITCHEN / DINING / FAMILY ROOM

7.32m x 4.35m

**UTILITY ROOM** 

**CLOAKROOM WC** 

FIRST FLOOR ACCOMMODATION:

PRINCIPAL BEDROOM

4.51m x 3.96

**EN-SUITE** 

**BEDROOM TWO** 

4.02m x 3.22m

# **FLOOR PLANS**