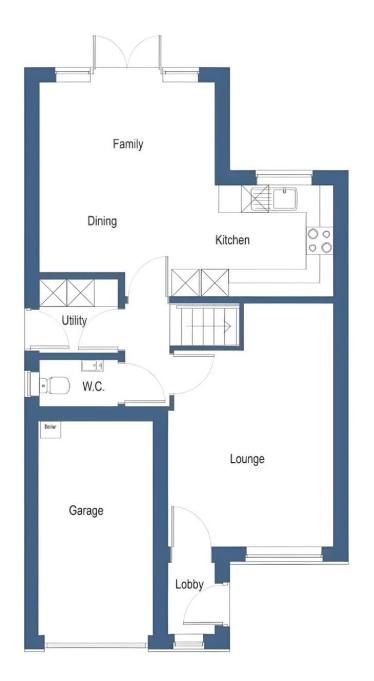

# **PARTICULARS OF SALE**

**LOBBY** 

LOUNGE

5.3m x 3.6m

**OPEN PLAN LIVING AREA:** 

**KITCHEN AREA** 

3.58m x 2.41m

**FAMILY DINING AREA** 

4.14m x 3.84m

**UTILITY ROOM** 

**CLOAKROOM WC** 

FIRST FLOOR ACCOMMODATION:

PRINCIPAL BEDROOM

3.6m x 3.3m

**EN-SUITE** 

**BEDROOM TWO** 

# **FLOOR PLANS**