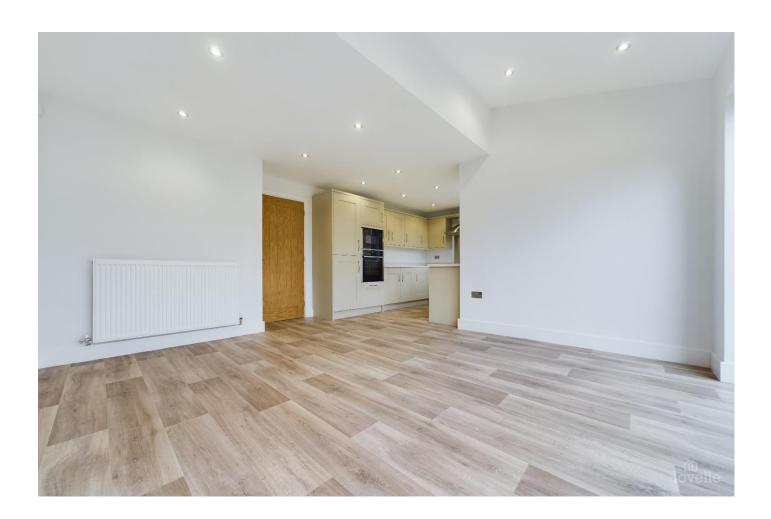

# **PARTICULARS OF SALE**

**LOBBY** 

LOUNGE

5.3m x 3.6m

**OPEN PLAN LIVING AREA:** 

**KITCHEN AREA** 

3.58m x 2.41m

**FAMILY DINING AREA** 

4.14m x 3.84m

**UTILITY ROOM** 

**CLOAKROOM WC** 

FIRST FLOOR ACCOMMODATION:

PRINCIPAL BEDROOM

3.6m x 3.3m

**EN-SUITE** 

**BEDROOM TWO** 