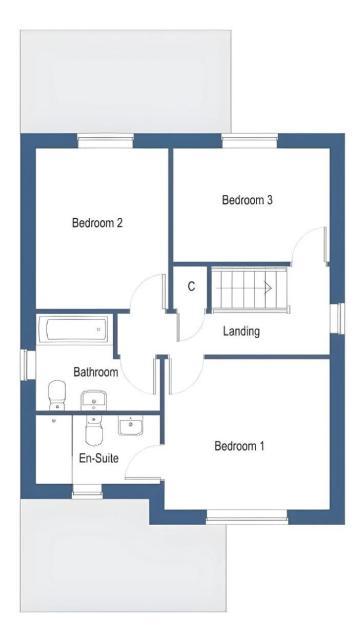

4.14m x 3.84m

**UTILITY ROOM** 

**CLOAKROOM WC** 

FIRST FLOOR ACCOMMODATION:

PRINCIPAL BEDROOM

3.6m x 3.3m

**EN-SUITE** 

**BEDROOM TWO** 

3.5m x 2.92m

**BEDROOM THREE** 

3.43m x 2.5m

**FAMILY BATHROOM** 

**OUTSIDE THE PROPERTY:** 

**INTEGRAL GARAGE** 

# **FLOOR PLANS**