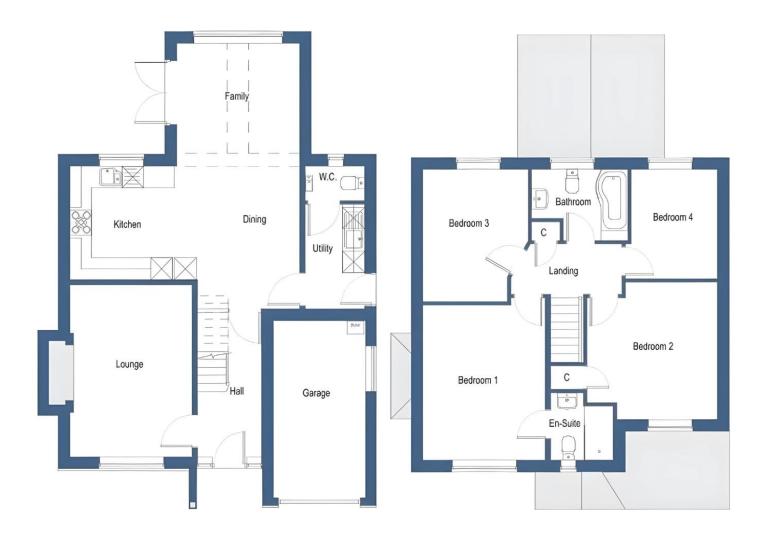

## **PARTICULARS OF SALE**

**ENTRANCE** 

LOUNGE

4.72m x 3.36m

**KITCHEN DINING AREA** 

6.32m x 3.93m

**SUNROOM** 

3.39m x 3.39m

**UTILITY ROOM** 

**CLOAKROOM WC** 

FIRST FLOOR ACCOMMODATION:

PRINCIPAL BEDROOM

4.27m x 3.36m

**EN-SUITE** 

**BEDROOM TWO** 

3.77m x 3.59m

**BEDROOM THREE** 

3.64m x 2.87m

**BEDROOM FOUR** 

3.01m x 2.46m

**FAMILY BATHROOM** 

**OUTSIDE THE PROPERTY:** 

**INTEGRAL GARAGE** 

# **FLOOR PLANS**