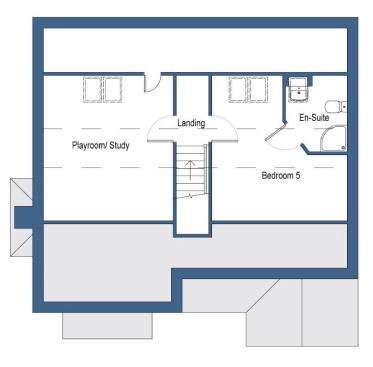

BEDROOM THREE 3.12m x 3.02m

BEDROOM FOUR

3.05m x 2.97m

FAMILY BATHROOM 0.00m x 0.00m (0'0" x 0'0")

SECOND FLOOR ACCOMMODATION: BEDROOM FIVE 4.37m x 4.06m EN-SUITE

**PLAYROOM / STUDY** 4.37m x 3.89m

Bubbles Steam & Serenity