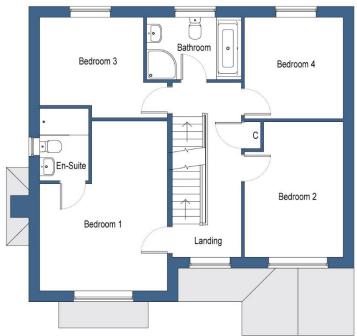

UTILITY ROOM

CLOAKROOM WC

FIRST FLOOR ACCOMMODATION:

**BEDROOM ONE** 

5.10m x 3.84m

**EN-SUITE** 

**BEDROOM TWO** 

4.07m x 2.96m

BEDROOM THREE 3.12m x 3.02m

BEDROOM FOUR

3.05m x 2.97m

FAMILY BATHROOM 0.00m x 0.00m (0'0" x 0'0")

SECOND FLOOR ACCOMMODATION: BEDROOM FIVE 4.37m x 4.06m EN-SUITE

**PLAYROOM / STUDY** 4.37m x 3.89m

Bubbles Steam & Serenity