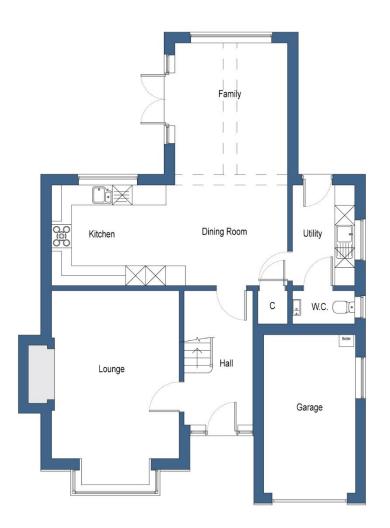

# **PARTICULARS OF SALE**

ENTRANCE

LOUNGE

5.05m x 3.84m

**KITCHEN DINING AREA:** 

7.10m x 3.02m

**FAMILY AREA** 

3.92m x 3.39m

UTILITY ROOM

CLOAKROOM WC

FIRST FLOOR ACCOMMODATION:

**BEDROOM ONE** 

5.10m x 3.84m

**EN-SUITE** 

**BEDROOM TWO** 

4.07m x 2.96m

OUTSIDE THE PROPERTY: INTEGRAL GARAGE

**REAR ELEVATION** The rear garden provides the perfect space for children or pets, being fully enclosed.