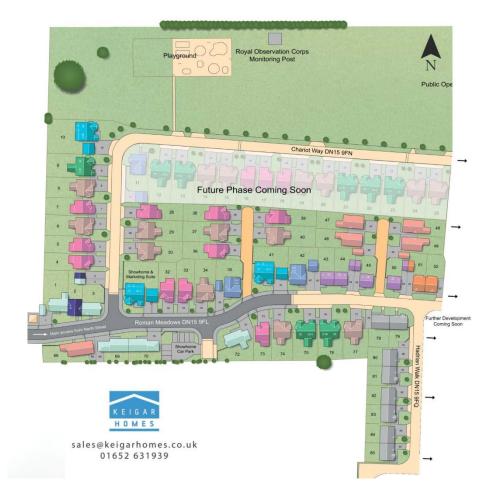

Plot 9 - North Street, Winterton, North Lincolnshire £349,950





## DEVELOPMENT LAYOUT

Roman Meadows





### **KEY FEATURES**

- 10 Year LABC Guarantee
- Choice of Ceramic Tiles
- Choice of High Quality Kitchens
- High Quality Finish
- Many Security Features as Standard
- LABC Award Winner 2022
- Master Builder Awards 2023
- Integral Garage
- EPC rating B

## DESCRIPTION

"WHEN YOU'RE READY FOR SOMETHING SPECIAL"

TAKE A LOOK AT WHAT LOCALLY RENOWNED BUILDERS KEIGAR HOMES HAVE TO OFFER YOU ....

THE DUCHESS - A FIVE BEDROOM DETACHED HOUSE WITH AN INTEGRAL GARAGE.

CALL US TODAY FOR MORE DETAILS AND HOW TO RESERVE YOURS!

# **PARTICULARS OF SALE**

ENTRANCE

LOUNGE

5.05m x 3.84m

**KITCHEN DINING AREA:** 

7.10m x 3.02m

**FAMILY AREA** 

3.92m x 3.39m

UTILITY ROOM

CLOAKROOM WC

FIRST FLOOR ACCOMMODATION:

**BEDROOM ONE** 

5.10m x 3.84m

**EN-SUITE** 

**BEDROOM TWO** 

4.07m x 2.96m

BE