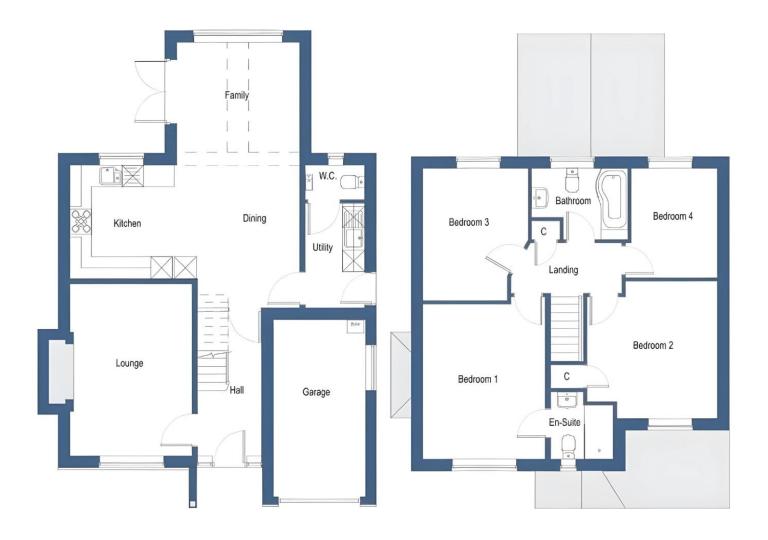

# DESCRIPTION

"WHEN YOU'RE READY FOR SOMETHING SPECIAL"

TAKE A LOOK AT WHAT LOCALLY RENOWNED BUILDERS KEIGAR HOMES HAVE TO OFFER YOU ....

THE KINGSTON - A FOUR BEDROOM DETACHED HOME WITH INTEGRAL GARAGE

CALL US TODAY FOR MORE DETAILS AND HOW TO RESERVE YOURS!

# PARTICULARS OF SALE

ENTRANCE

LOUNGE

4.72m x 3.36m

**KITCHEN DINING AREA** 

6.32m x 3.93m

SUNROOM

3.39m x 3.39m

UTILITY ROOM

CLOAKROOM WC

#### FIRST FLOOR ACCOMMODATION:

PRINCIPAL BEDROOM

4.27m x 3.36m

**EN-SUITE** 

BEDROOM TWO 3.77m x 3.59m

**BEDROOM THREE** 

3.64m x 2.87m

**BEDROOM FOUR** 

3.01m x 2.46m

FAMILY BATHROOM

OUTSIDE THE PROPERTY:

INTEGRAL GARAGE

**REAR ELEVATION** The rear garden provides the perfect space for children or pets, being fully enclosed.

Bubbles Steam & Serenity