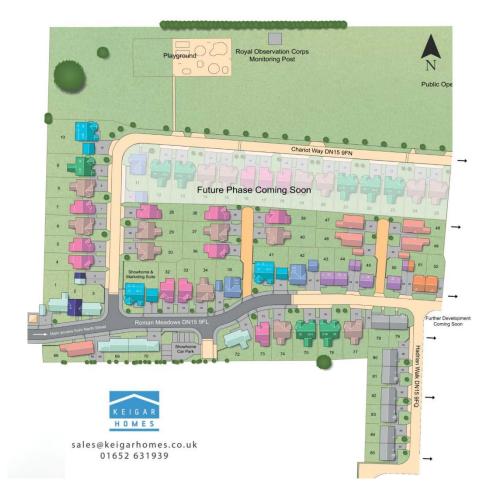

Plot 29 - North Street, Winterton, North Lincolnshire £309,950





# DEVELOPMENT LAYOUT

Roman Meadows





# **KEY FEATURES**

- 10 Year LABC Guarantee
- Choice of Ceramic Tiles
- Choice of High Quality Kitchens
- High Quality Finish
- Many Security Features as Standard
- LABC Award Winner 2022
- Master Builder Awards 2023
- Integral Garage
- EPC rating B

# DESCRIPTION

"WHEN YOU'RE READY FOR SOMETHING SPECIAL"

TAKE A LOOK AT WHAT LOCALLY RENOWNED BUILDERS KEIGAR HOMES HAVE TO OFFER YOU ....

THE KINGSTON - A FOUR BEDROOM DETACHED HOME WITH INTEGRAL GARAGE

CALL US TODAY FOR MORE DETAILS AND HOW TO RESERVE YOURS!

# PARTICULARS OF SALE

ENTRANCE

LOUNGE

4.72m x 3.36m

**KITCHEN DINING AREA** 

6.32m x 3.93m

SUNROOM

3.39m x 3.39m

UTILITY ROOM

CLOAKROOM WC

#### FIRST FLOOR ACCOMMODATION:

PRINCIPAL BEDROOM

4.27m x 3.36m

**EN-SUITE** 

BEDROOM TWO 3.77m x 3.59m

**BEDROOM THREE** 

3.6