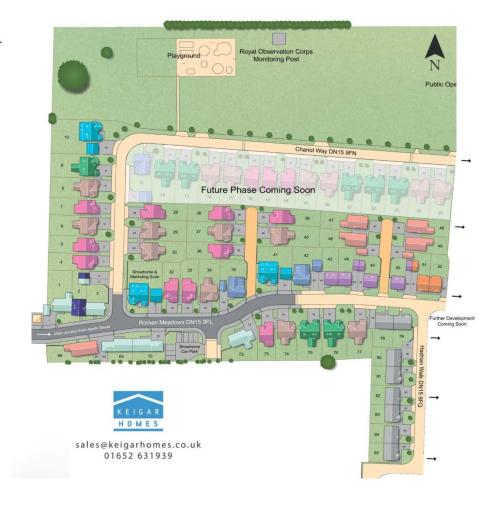

Plot 6 - North Street, Winterton, North Lincolnshire £309,950













# DEVELOPMENT LAYOUT Roman Meadows





## **KEY FEATURES**

- 10 Year LABC Guarantee
- Choice of Ceramic Tiles
- Choice of High Quality Kitchens
- High Quality Finish
- Many Security Features as Standard
- LABC Award Winner 2022
- Master Builder Awards 2023
- Integral Garage
- EPC rating B

## **DESCRIPTION**

" WHEN YOU'RE READY FOR SOMETHING SPECIAL"

TAKE A LOOK AT WHAT LOCALLY RENOWNED BUILDERS KEIGAR HOMES HAVE TO OFFER YOU ....

THE KINGSTON - A FOUR BEDROOM DETACHED HOME WITH INTEGRAL GARAGE

CALL US TODAY FOR MORE DETAILS AND HOW TO RESERVE YOURS!

## **PARTICULARS OF SALE**

**ENTRANCE** 

LOUNGE

4.72m x 3.36m

**KITCHEN DINING AREA** 

6.32m x 3.93m

**SUNROOM** 

3.39m x 3.39m

**UTILITY ROOM** 

**CLOAKROOM WC** 

FIRST FLOOR ACCOMMODATION:

PRINCIPAL BEDROOM

4.27m x 3.36m

**EN-SUITE** 

**BEDROOM TWO** 

3.77m