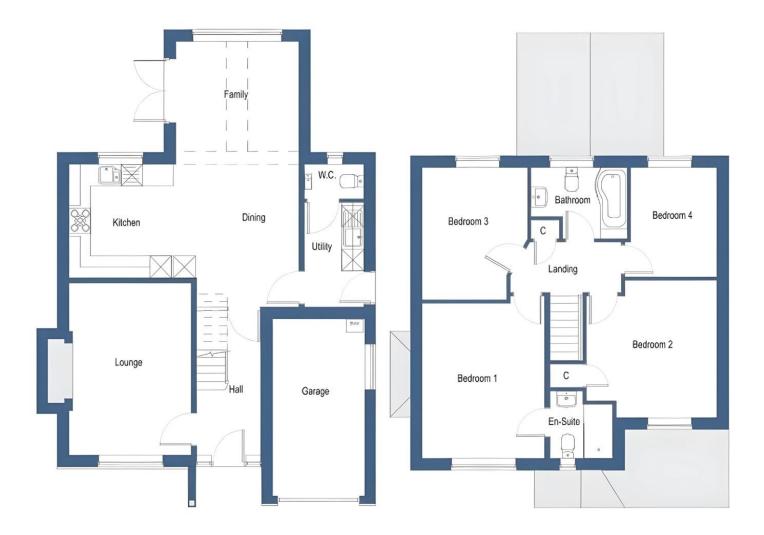

## **PARTICULARS OF SALE**

**ENTRANCE** 

LOUNGE

4.72m x 3.36m

**KITCHEN DINING AREA** 

6.32m x 3.93m

**SUNROOM** 

3.39m x 3.39m

**UTILITY ROOM** 

**CLOAKROOM WC** 

FIRST FLOOR ACCOMMODATION:

PRINCIPAL BEDROOM

4.27m x 3.36m

**EN-SUITE** 

**BEDROOM TWO** 

3.77m x 3.59m

**BEDROOM THREE** 

3.64m x 2.87m

**BEDROOM FOUR** 

3.01m x 2.46m

**FAMILY BATHROOM** 

**OUTSIDE THE PROPERTY:** 

**INTEGRAL GARAGE** 

## **FLOOR PLANS**