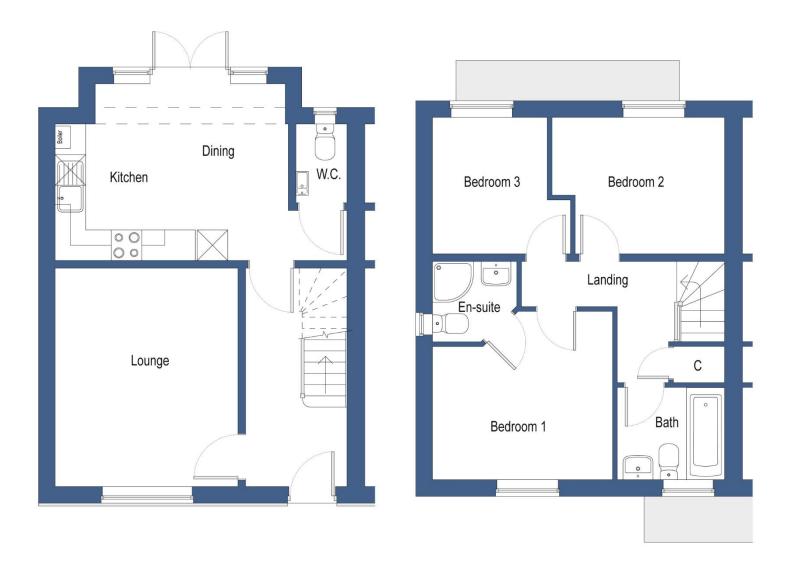

# **PARTICULARS OF SALE**

ENTRANCE

4.2m x 1.9m

LOUNGE

5m x 3.58m

**KITCHEN DINING** 

4.56m x 3.43m

**CLOAKROOM WC** 

1.5m x 0.9m

FIRST FLOOR ACCOMMODATION:

PRINCIPAL BEDROOM

3.27m x 3.49m

**EN-SUITE** 

1.5m x 1.6m

BEDROOM TWO

3.37m x 2.64m

**BEDROOM THREE** 

2.63m x 2.23m

FAMILY BATHROOM 1.8m x 2.1m

### **OUTSIDE THE PROPERTY**

Fully enclosed rear garden with a delightful patio area to entertain friends and family.