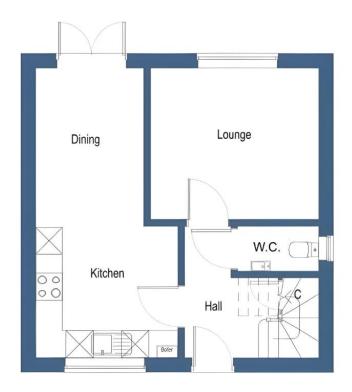

# **PARTICULARS OF SALE ENTRANCE HALL** Bubbles Steam & Serenity LOUNGE **KITCHEN / DINING CLOAKROOM WC**

# **FLOOR PLANS**