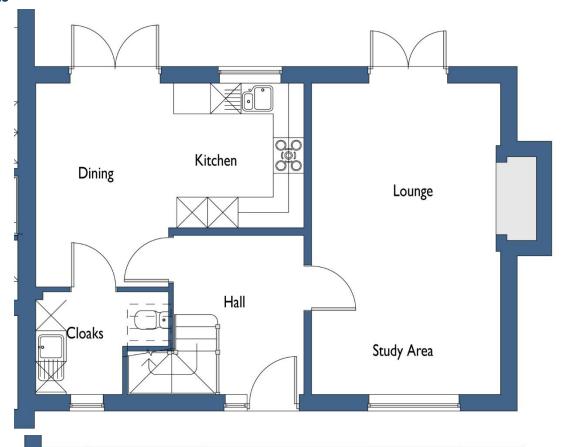

# **FLOOR PLANS**

# **PARTICULARS OF SALE ENTRANCE HALL** Bubbles Steam & Serenity **LOUNGE / STUDY AREA KITCHEN / DINING UTILITY ROOM / WC**

# WARRANTY

10 year LABC warranty.

FIRST FLOOR ACCOMMODATION:

PRINCIPAL BEDROOM

**EN-SUITE** 

**BEDROOM TWO** 

**BEDROOM THREE** 

**FAMILY BATHROOM** 