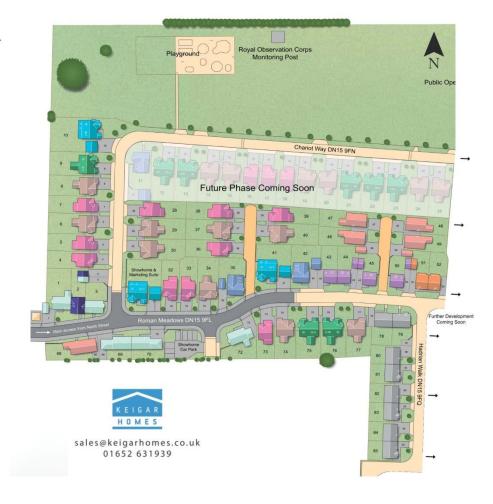

Plot 3 - North Street, Winterton, North Lincolnshire £259,950











# DEVELOPMENT LAYOUT Roman Meadows





# **KEY FEATURES**

- 10 Year LABC Guarantee
- Choice of Ceramic Tiles
- Choice of High Quality Kitchens
- High Quality Finish
- Many Security Features as Standard
- LABC Award Winner 2022
- Master Builder Awards 2023
- Detached Garage
- EPC rating B

#### **DESCRIPTION**

"WHEN YOU'RE READY FOR SOMETHING SPECIAL"

TAKE A LOOK AT WHAT LOCALLY RENOWNED BUILDERS KEIGAR HOMES HAVE TO OFFER YOU...

THE MILLER - A THREE BEDROOM SEMI-DETACHED HOME WITH A DETACHED GARAGE.

# **PARTICULARS OF SALE ENTRANCE HALL** Bubbles Steam & Serenity **LOUNGE / STUDY AREA KITCHEN / DINING UTILITY ROOM / WC**



# **SECURITY**

All Keigar homes include an electronically fitted alarm system, high specification door and window locks. Smoke alarms to each floor.

# **ENVIRONMENTAL CREDENTIALS**

All Keigar homes