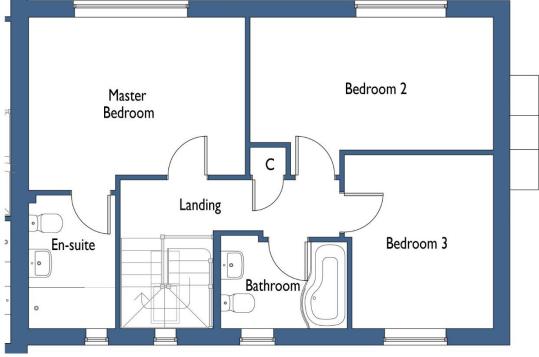

# WARRANTY

10 year LABC warranty.

FIRST FLOOR ACCOMMODATION:

PRINCIPAL BEDROOM

**EN-SUITE** 

**BEDROOM TWO** 

**BEDROOM THREE** 

**FAMILY BATHROOM** 

# **FLOOR PLANS**