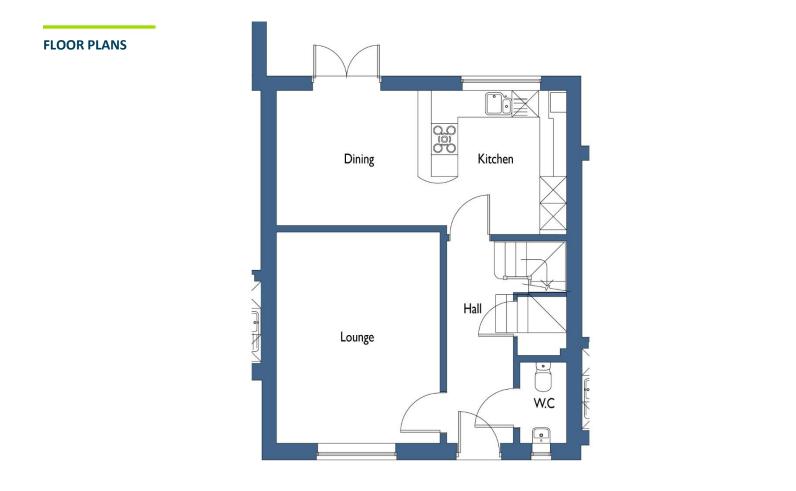

# **PARTICULARS OF SALE**

ENTRANCE HALL

LOUNGE

**KITCHEN / DINING** 

wc

FIRST FLOOR ACCOMMODATION: PRINCIPAL BEDROOM

**EN-SUITE** 

**BEDROOM TWO** 

**EN-SUITE** 

SECOND FLOOR ACCOMMODATION: BEDROOM THREE

**BEDROOM FOUR** 

FAMILY BATHROOM

OUTSIDE THE PROPERTY:

**DETACHED GARAGE** 