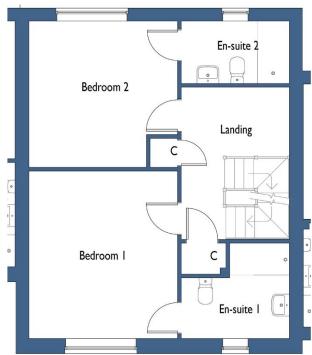

# **PARTICULARS OF SALE**

ENTRANCE HALL

LOUNGE

**KITCHEN / DINING** 

wc

FIRST FLOOR ACCOMMODATION: PRINCIPAL BEDROOM

**EN-SUITE** 

**BEDROOM TWO** 

**EN-SUITE** 

SECOND FLOOR ACCOMMODATION: BEDROOM THREE

**BEDROOM FOUR** 

FAMILY BATHROOM

OUTSIDE THE PROPERTY:

**DETACHED GARAGE** 