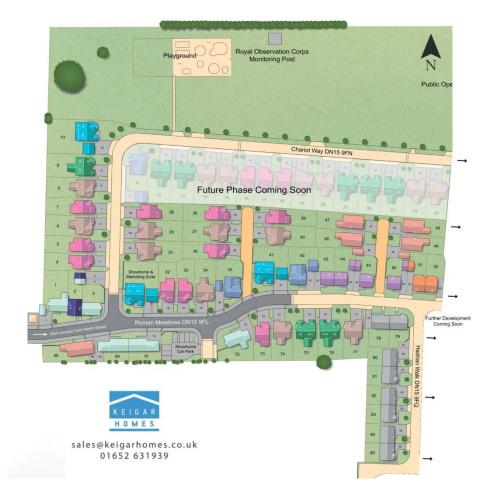

Plot 2 - North Street, Winterton, North Lincolnshire £289,950





# DEVELOPMENT LAYOUT

Roman Meadows





# **KEY FEATURES**

- 10 Year LABC Guarantee
- Choice of Ceramic Tiles
- Choice of High Quality Kitchens
- High Quality Finish
- Many Security Features as Standard
- LABC Award Winner 2022
- Master Builder Awards 2023
- Detached Garage
- EPC rating B

# DESCRIPTION

"WHEN YOU'RE READY FOR SOMETHING SPECIAL"

TAKE A LOOK AT WHAT LOCALLY RENOWNED BUILDERS KEIGAR HOMES HAVE TO OFFER YOU...

THE GRANARY - A FOUR BEDROOM HOME WITH A DETACHED GARAGE.

# **PARTICULARS OF SALE**

ENTRANCE HALL

LOUNGE

**KITCHEN / DINING** 

wc

FIRST FLOOR ACCOMMODATION: PRINCIPAL BEDROOM

**EN-SUITE** 

**BEDROOM TWO** 

**EN-SUITE** 

SECOND FLOOR ACCOMMODATION: BEDROOM THREE

**BEDROOM FOUR** 

FAMILY BATHROOM

OUTSIDE THE PROPERTY:

**DETACHED GARAGE** 

## **REAR ELEVATION**

The rear garden provides the p