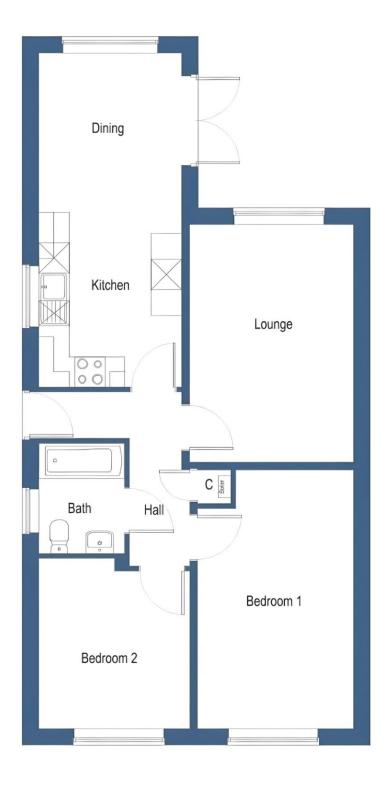

# **FLOOR PLANS**

# **PARTICULARS OF SALE**

**ENTRANCE** 

LOUNGE

4.67m x 3.23m

**KITCHEN DINING** 

6.58m x 2.82m

**BEDROOM ONE** 

5.08m x 3.07m

**BEDROOM TWO** 

3.35m x 2.97m

**BATHROOM** 