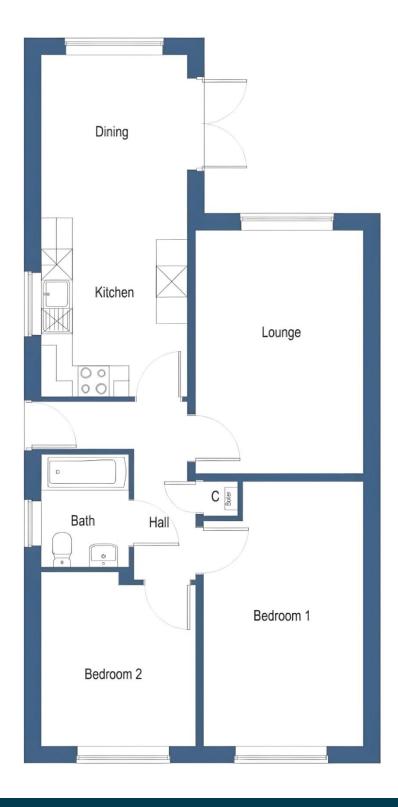

# **PARTICULARS OF SALE**

**ENTRANCE** 

LOUNGE

4.67m x 3.23m

**KITCHEN DINING** 

6.58m x 2.82m

**BEDROOM ONE** 

5.08m x 3.07m

**BEDROOM TWO** 

3.35m x 2.97m

**BATHROOM** 

# **FLOOR PLANS**