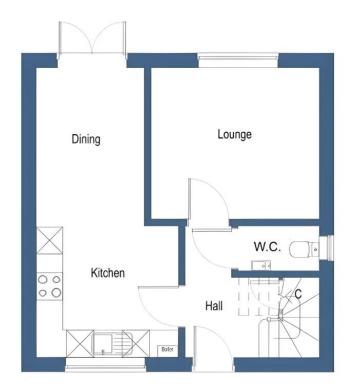

# **PARTICULARS OF SALE**

**ENTRANCE HALL** 

LOUNGE

**KITCHEN / DINING** 

**CLOAKROOM WC** 

FIRST FLOOR ACCOMMODATION:

**BEDROOM TWO** 

**BEDROOM THREE** 

## **FLOOR PLANS**