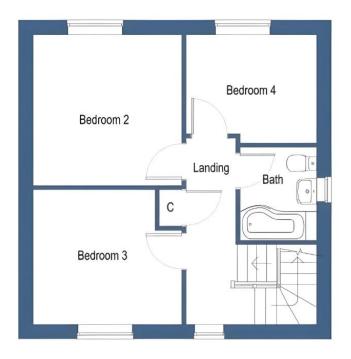

# **PARTICULARS OF SALE**

**ENTRANCE HALL** 

LOUNGE

**KITCHEN / DINING** 

**CLOAKROOM WC** 

FIRST FLOOR ACCOMMODATION:

**BEDROOM TWO** 

**BEDROOM THREE** 

**BEDROOM FOUR** 

**FAMILY BATHROOM** 

SECOND FLOOR ACCOMMODATION:

**BEDROOM ONE** 

**EN-SUITE** 

**OUTSIDE THE PROPERTY:** 

**REAR ELEVATION** 

The rear garden provides the perfect space for children or pets, being fully enclosed.

## **FLOOR PLANS**