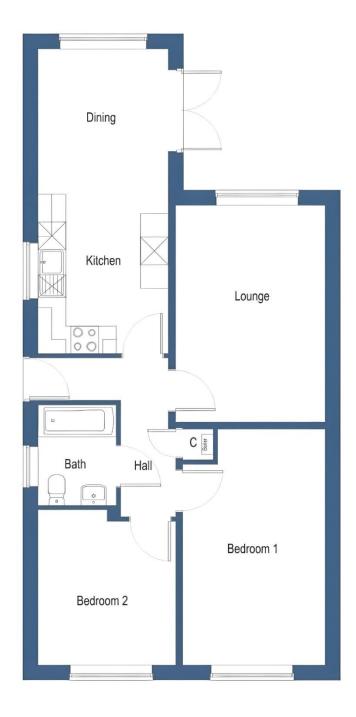

# **PARTICULARS OF SALE**

**ENTRANCE** 

LOUNGE

4.67m x 3.23m

**KITCHEN DINING** 

6.58m x 2.82m

**BEDROOM ONE** 

5.08m x 3.07m

**BEDROOM TWO** 

3.35m x 2.97m

**BATHROOM** 

# **FLOOR PLANS**