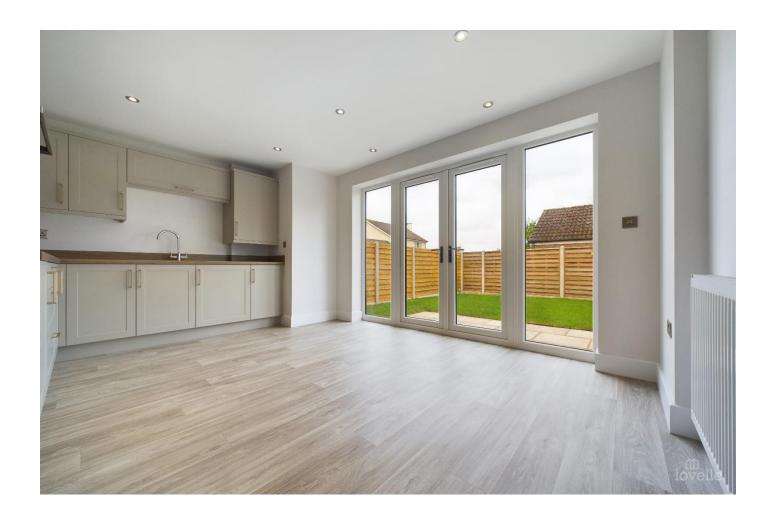

# **PARTICULARS OF SALE**

**ENTRANCE** 

4.2m x 1.9m

**LOUNGE** 

5m x 3.58m

KITCHEN DINING

4.56m x 3.43m

**CLOAKROOM WC** 

### **OUTSIDE THE PROPERTY**

Fully enclosed rear garden with a delightful patio area to entertain friends and family.