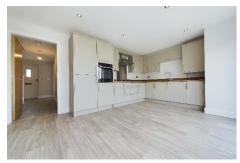

# **PARTICULARS OF SALE**

**ENTRANCE** 

4.2m x 1.9m

**LOUNGE** 

5m x 3.58m

KITCHEN DINING

4.56m x 3.43m

**CLOAKROOM WC** 