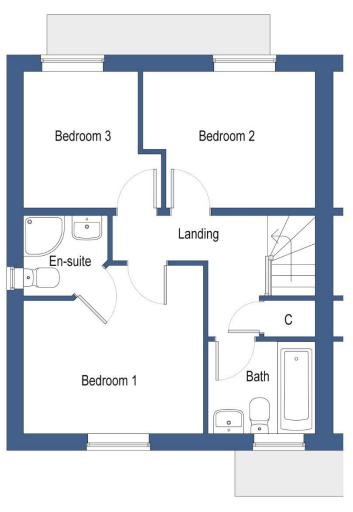

# **PARTICULARS OF SALE**

**ENTRANCE** 

4.2m x 1.9m

**LOUNGE** 

5m x 3.58m

KITCHEN DINING

4.56m x 3.43m

**CLOAKROOM WC** 

1.5m x 0.9m

FIRST FLOOR ACCOMMODATION:

PRINCIPAL BEDROOM

3.27m x 3.49m

**EN-SUITE** 

1.5m x 1.6m

**BEDROOM TWO** 

3.37m x 2.64m

**BEDROOM THREE** 

2.63m x 2.23m

**FAMILY BATHROOM** 

1.8m x 2.1m

# **FLOOR PLANS**