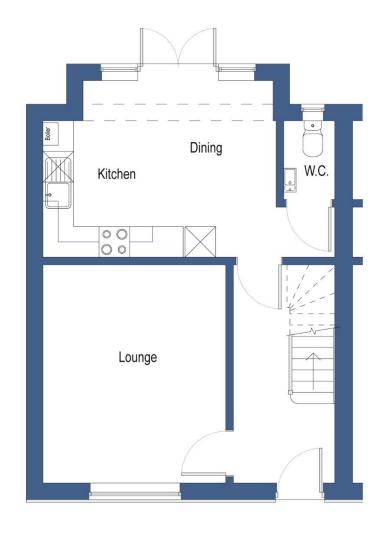

# **FLOOR PLANS**

# **PARTICULARS OF SALE**

**ENTRANCE** 

4.2m x 1.9m

**LOUNGE** 

5m x 3.58m

KITCHEN DINING

4.56m x 3.43m

**CLOAKROOM WC** 

1.5m x 0.9m

FIRST FLOOR ACCOMMODATION:

PRINCIPAL BEDROOM

3.27m x 3.49m

**EN-SUITE** 

1.5m x 1.6m

**BEDROOM TWO** 

3.37m x 2.64m

**BEDROOM THREE** 

2.63m x 2.23m

**FAMILY BATHROOM** 

1.8m x 2.1m