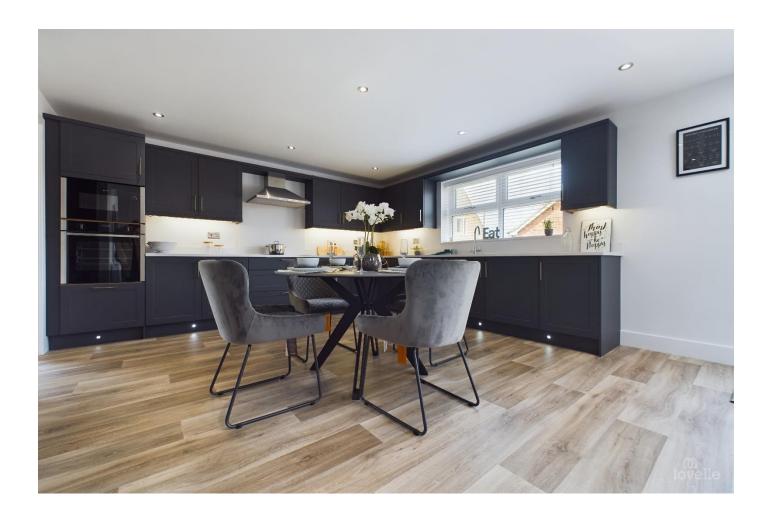

## **PARTICULARS OF SALE**

**ENTRANCE HALL** 

LOUNGE

5.17m x 3.29m

**STUDY** 

3.15m x 1.85m

KITCHEN / DINING / FAMILY ROOM

7.32m x 4.35m