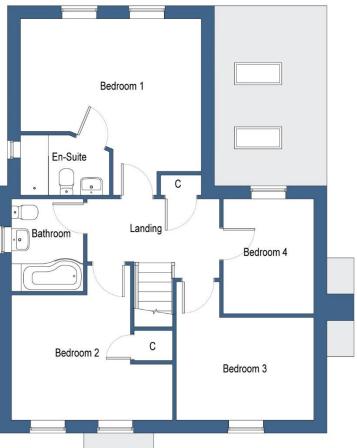

**UTILITY ROOM** 

**CLOAKROOM WC** 

FIRST FLOOR ACCOMMODATION:

PRINCIPAL BEDROOM

4.51m x 3.96

**EN-SUITE** 

**BEDROOM TWO** 

4.02m x 3.22m

**BEDROOM THREE** 

3.43m x 2.56m

**BEDROOM FOUR** 

2.87m x 2.26m

**FAMILY BATHROOM** 

0.00m x 0.00m (0'0" x 0'0")

**OUTSIDE THE PROPERTY:** 

**DETACHED SINGLE GARAGE** 

# **FLOOR PLANS**