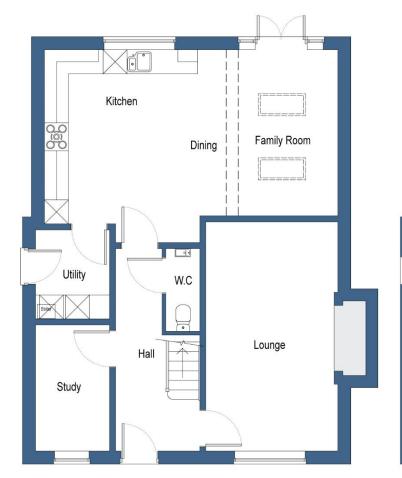

## **PARTICULARS OF SALE**

**ENTRANCE HALL** 

LOUNGE

5.17m x 3.29m

**STUDY** 

3.15m x 1.85m

KITCHEN / DINING / FAMILY ROOM

7.32m x 4.35m

**UTILITY ROOM** 

**CLOAKROOM WC** 

FIRST FLOOR ACCOMMODATION:

PRINCIPAL BEDROOM

4.51m x 3.96

**EN-SUITE** 

**BEDROOM TWO** 

4.02m x 3.22m

# **FLOOR PLANS**