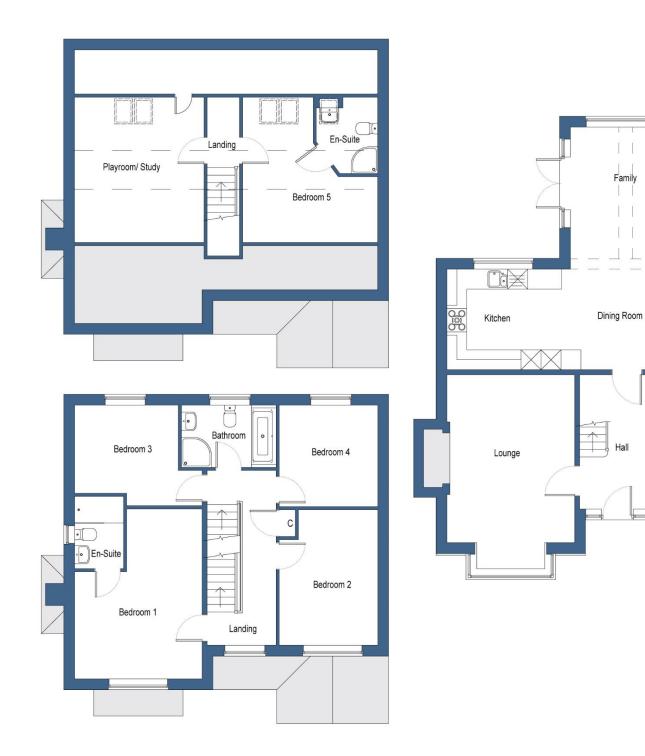

# **PARTICULARS OF SALE**

ENTRANCE

LOUNGE

5.05m x 3.84m

**KITCHEN DINING AREA** 

7.10m x 3.02m

FAMILY AREA

3.92m x 3.39m

UTILITY ROOM

CLOAKROOM WC

FIRST FLOOR ACCOMMODATION:

**PRINCIPAL ONE** 

5.10m x 3.84m

**EN-SUITE** 

BEDROOM TWO 4.07m x 2.96m

**BEDROOM THREE** 

3.12m x 3.02m

BEDROOM FOUR

3.05m x 2.97m

BATHROOM

SECOND FLOOR ACCOMMODATION: BEDROOM FIVE 4.37m x 4.06m

**EN-SUITE** 

**PLAYROOM / STUDY** 4.37m x 3.89m