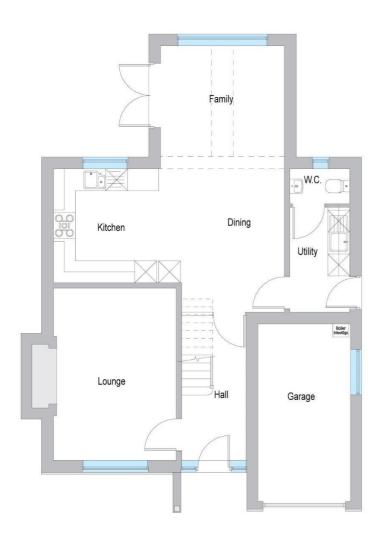

# **PARTICULARS OF SALE**

**ENTRANCE** 

LOUNGE

4.72m x 3.36m

KITCHEN DINING AREA

6.32m x 3.93m

**SUNROOM** 

3.39m x 3.39m

**UTILITY ROOM** 

**CLOAKROOM WC** 

FIRST FLOOR ACCOMMODATION:

PRINCIPAL BEDROOM

4.27m x 3.36m

**EN-SUITE** 

**BEDROOM TWO** 

3.77m x 3.59m

BEDROOM THREE

3.64m x 2.87m

**BEDROOM FOUR** 

3.01m x 2.46m

**FAMILY BATHROOM** 

OUTSIDE THE PROPERTY:

INTEGRAL GARAGE

## **FLOOR PLANS**