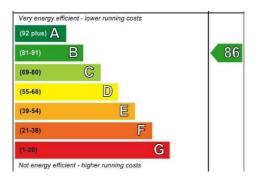

# **KEY FEATURES**

- Total Floor Area:- 125 Square Metres
- •Choice of Ceramic Tiles
- •Choice of High Quality Kitchens
- High Quality Finish
- Many Security Features as Standard
- •LABC Award Winner 2022
- •Master Builder Awards 2023
- •10 Year LABC Guarantee
- •Integral Garage
- •EPC rating B

## **ENERGY PERFORMANCE INFORMATION**

A copy of the full Energy Performance Certificate for this property is available upon request. **Advisory Notes** - Please be advised if you are considering purchasing a property for Buy To Let purposes, from 1st April 2018 without an EPC rated E or above it will not be possible to issue a new tenancy, or renew an existing tenancy agreement.