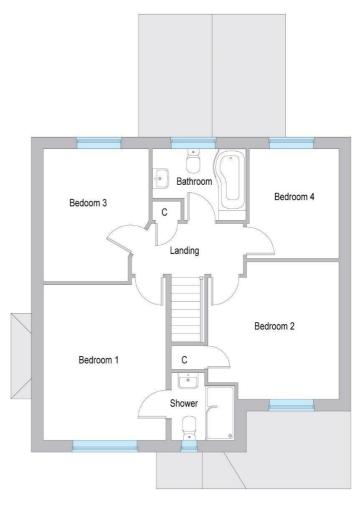

**UTILITY ROOM** 

**CLOAKROOM WC** 

FIRST FLOOR ACCOMMODATION:

PRINCIPAL BEDROOM

4.27m x 3.36m

**EN-SUITE** 

**BEDROOM TWO** 

3.77m x 3.59m

BEDROOM THREE

3.64m x 2.87m

**BEDROOM FOUR** 

3.01m x 2.46m

**FAMILY BATHROOM** 

OUTSIDE THE PROPERTY:

INTEGRAL GARAGE

## **FLOOR PLANS**