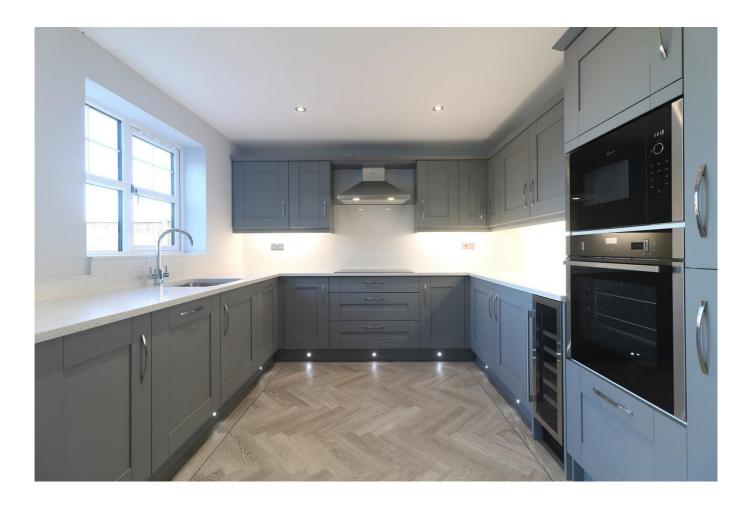

# **PARTICULARS OF SALE**

**ENTRANCE** 

LOUNGE

4.72m x 3.36m

KITCHEN DINING AREA

6.32m x 3.93m

**SUNROOM** 

3.39m x 3.39m