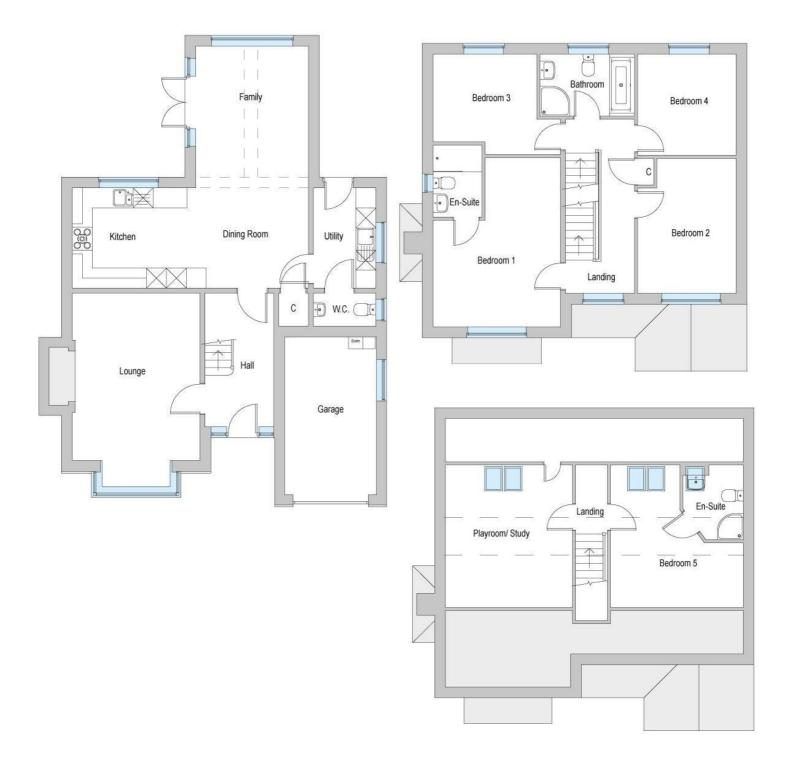

# **FLOOR PLANS**

# **PARTICULARS OF SALE**

**ENTRANCE** 

LOUNGE

5.05m x 3.84m

KITCHEN DINING AREA

7.10m x 3.02m

**FAMILY AREA** 

3.92m x 3.39m

**UTILITY ROOM** 

**CLOAKROOM WC** 

FIRST FLOOR ACCOMMODATION:

**PRINCIPAL ONE** 

5.10m x 3.84m

**EN-SUITE** 

**BEDROOM TWO** 

4.07m x 2.96m

BEDROOM THREE

3.12m x 3.02m

**BEDROOM FOUR** 

3.05m x 2.97m

**BATHROOM** 

SECOND FLOOR ACCOMMODATION:

**BEDROOM FIVE** 

4.37m x 4.06m

**EN-SUITE** 

PLAYROOM / STUDY

4.37m x 3.89m