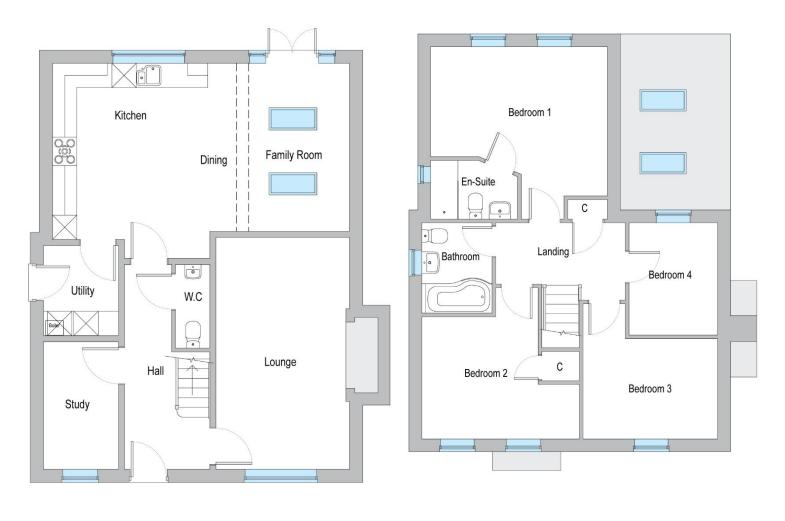

# **PARTICULARS OF SALE**

**ENTRANCE HALL** 

LOUNGE

5.17m x 3.29m

STUDY

3.15m x 1.85m

KITCHEN / DINING / FAMILY ROOM

7.32m x 4.35m

UTILITY ROOM

CLOAKROOM WC

FIRST FLOOR ACCOMMODATION: PRINCIPAL BEDROOM 4.51m x 3.96

**EN-SUITE** 

BEDROOM TWO 4.02m x 3.22m

BEDROOM THREE 3.43m x 2.56m

BEDROOM FOUR 2.87m x 2.26m

FAMILY BATHROOM

# **FLOOR PLANS**