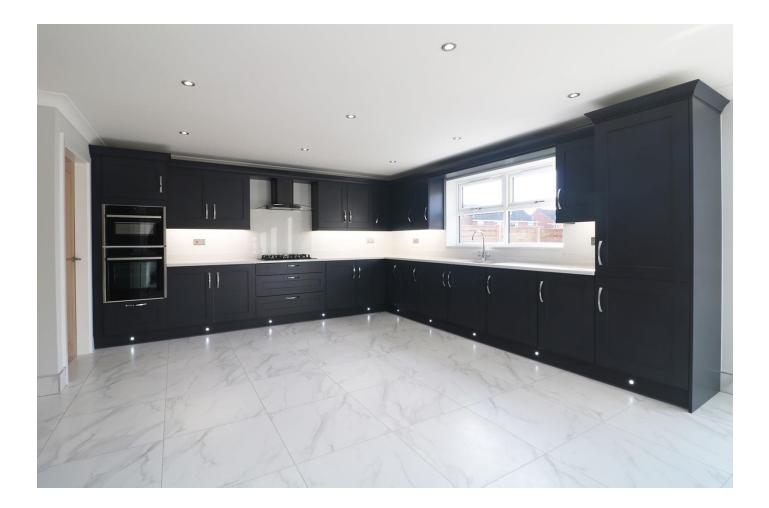

# **PARTICULARS OF SALE**

**ENTRANCE HALL** 

LOUNGE

5.17m x 3.29m

STUDY

3.15m x 1.85m

KITCHEN / DINING / FAMILY ROOM

7.32m x 4.35m