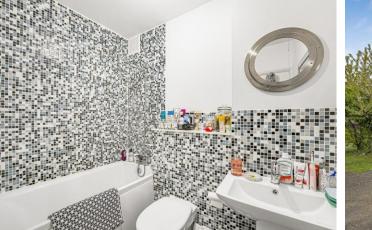

## BATHROOM

7' x 4' 7" widening to 5' 8" (2.13m x 1.4m) White suite comprising panelled bath with mixer tap and hand shower, pedestal wash basin, wc., with concealed cistern, part tiled walls, radiator, vinyl flooring.