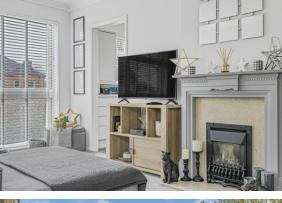

## LIVING ROOM

17' 11" x 11' (5.46m x 3.35m) Upvc double glazed picture window to front and further upvc double glazed window to side, wooden fire surround with marble effect inset and hearth, two radiators, fitted carpet, through to:-