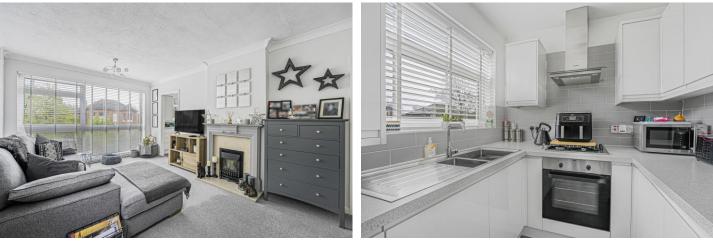

## LIVING ROOM

17' 11" x 11' (5.46m x 3.35m) Upvc double glazed picture window to front and further upvc double glazed window to side, wooden fire surround with marble effect inset and hearth, two radiators, fitted carpet, through to:-

## KITCHEN

7' x 6' 11" (2.13m x 2.11m) Upvc double glazed window to front, fitted with white gloss wall and base units, 1.5 bowl sink unit, built in oven, hob and stainless steel chimney hood, integrated washing machine, cupboard housing boiler, part tiled walls, vinyl flooring.