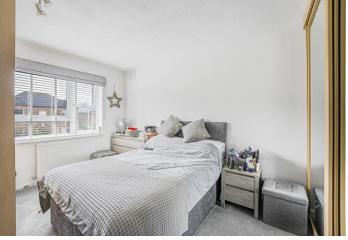

## BEDROOM

12' 7" widening to 14' 5" x 9' 4" (3.84m x 2.84m) Upvc double glazed window to front, fitted and built in wardrobes, radiator, fitted carpet.