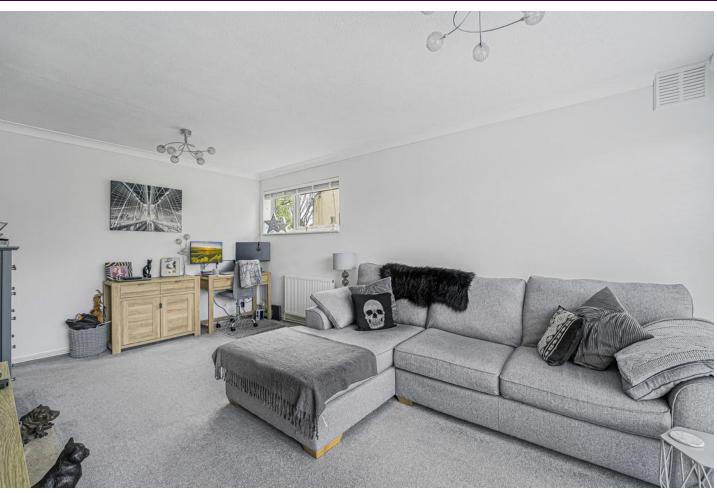

## LIVING ROOM

17' 11" x 11' (5.46m x 3.35m) Upvc double glazed picture window to front and further upvc double glazed window to side, wooden fire surround with marble effect inset and hearth, two radiators, fitted carpet, through to:-