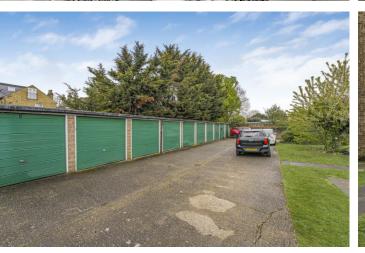

Garage no: 6 in a block, with up and over door 15' 5" x 7' 9" (4.7m x 2.36m)

Shared vehicle access to side of building.

Preliminary detail - awaiting validation.