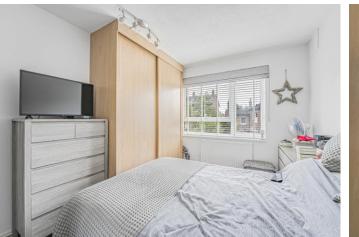

## BEDROOM

12' 7" widening to 14' 5" x 9' 4" (3.84m x 2.84m) Upvc double glazed window to front, fitted and built in wardrobes, radiator, fitted carpet.