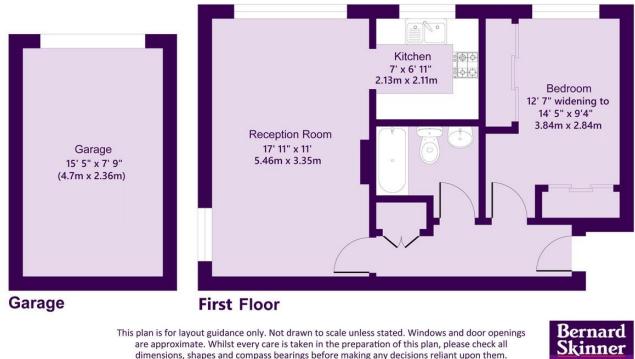

## LIVING ROOM

17' 11" x 11' (5.46m x 3.35m) Upvc double glazed picture window to front and further upvc double glazed window to side, wooden fire surround with marble effect inset and hearth, two radiators, fitted carpet, through to:-

## KITCHEN

7' x 6' 11" (2.13m x 2.11m) Upvc double glazed window to front, fitted with white gloss wall and base units, 1.5 bowl sink unit, built in oven, hob and stainless steel chimney hood, integrated washing machine, cupboard housing boiler, part tiled walls, vinyl flooring.

## BEDROOM

12' 7" widening to 14' 5" x 9' 4" (3.84m x 2.84m) Upvc double glazed window to front, fitted and built in wardrobes, radiator, fitted carpet.

## BATHROOM

7' x 4' 7" widening to 5' 8" (2.13m x 1.4m) White suite comprising panelled bath with mixer tap and hand shower, pedestal wash basin, wc., with concealed cistern, part tiled walls, radiator, vinyl flooring.

Garage no: 6 in a block, with up and over door 15' 5" x 7' 9" (4.7m x 2.36m)

Shared vehicle access to side of building.

Preliminary detail - awaiting validation.

# Laburnum Place, Elderslie Road, SE9

Total area: Approx. 653.2 sq. feet (60.6 sq metres)

Produced By Planpix