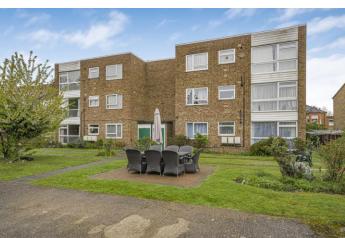

## OUTSIDE

Well maintained communal gardens front and rear, with well stocked shrub and flower borders, lawned areas, block paved patio area with table and chairs, drying area with rotary washing lines.