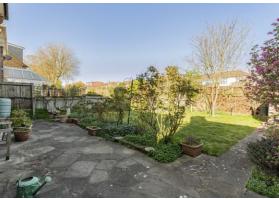

# **OUTSIDE**

The rear garden measures approximately 42' depth x 38' width (12.80m x 11.58m), lawned with established shrubs, fruit trees, paved patio, outside light and tap, paved wider, gated sideway, timber shed.