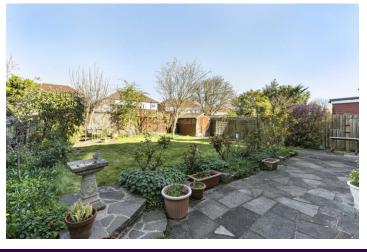

# **OUTSIDE**

The rear garden measures approximately 42' depth x 38' width (12.80m x 11.58m), lawned with established shrubs, fruit trees, paved patio, outside light and tap, paved wider, gated sideway, timber shed.