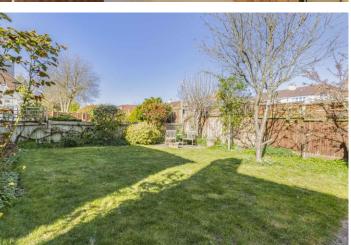

# **OUTSIDE**

The rear garden measures approximately 42' depth x 38' width (12.80m x 11.58m), lawned with established shrubs, fruit trees, paved patio, outside light and tap, paved wider, gated sideway, timber shed.