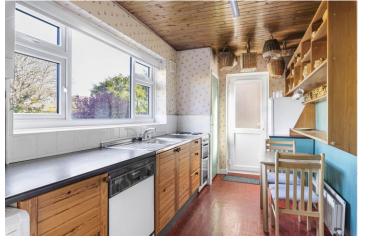

#### **KITCHEN**

15' 1" narrowing to 12'6 x 7' 2" narrowing to 5'9 (4.6m x 2.18m) Upvc window to rear, fitted base units, wall shelving, stainless steel sink unit, space for washing machine, dishwasher and freestanding cooker, wall mounted boiler, larder cupboard with upvc window to rear, built in storage cupboard, radiator, vinyl flooring.