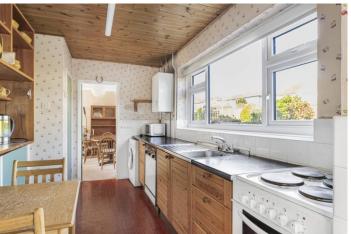

#### **KITCHEN**

15' 1" narrowing to 12'6 x 7' 2" narrowing to 5'9 (4.6m x 2.18m) Upvc window to rear, fitted base units, wall shelving, stainless steel sink unit, space for washing machine, dishwasher and freestanding cooker, wall mounted boiler, larder cupboard with upvc window to rear, built in storage cupboard, radiator, vinyl flooring.