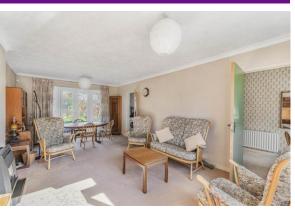

## **RECEPTION ROOM**

19' 7" x 12' 1" into recess (5.97m x 3.68m) Upvc window to rear and French doors and windows to rear garden, radiator, fitted carpet.