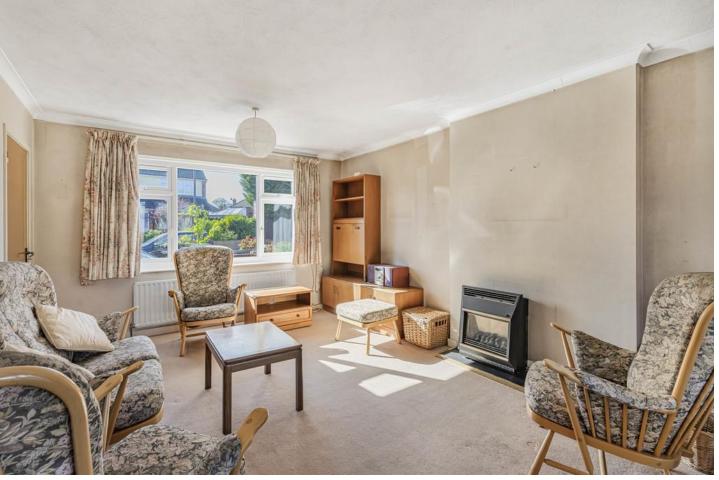

## **RECEPTION ROOM**

19' 7" x 12' 1" into recess (5.97m x 3.68m) Upvc window to rear and French doors and windows to rear garden, radiator, fitted carpet.