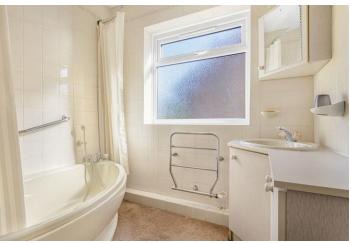

#### BATHROOM

7' 3" x 7' (2.21m x 2.13m) Upvc window to side, suite comprising corner bath with electric shower over, wash basin with fitted storage, heated towel rail, radiator, fully tiled walls.