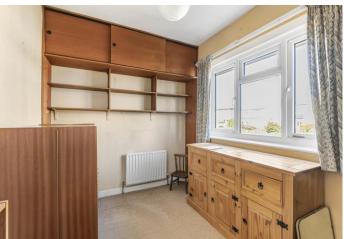

## BEDROOM 1

13' 2" x 12' (4.01m x 3.66m) Upvc window to front, radiator, built in cupboard, fitted carpet.

#### BEDROOM 2

12' 4" widening to 13'9 x 11' 9" (3.76m x 3.58m) Upvc window to front, radiator, built in cupboard, fitted carpet.

## BEDROOM 3

8' 9" x 7' 3" (2.67m x 2.21m) Upvc window to rear, radiator, built in cupboard, fitted shelving and further fitted high level cupboards, fitted carpet.