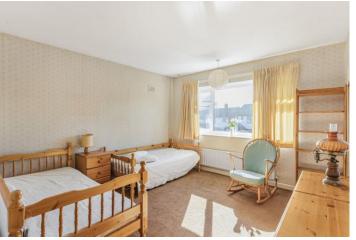

## BEDROOM 1

13' 2" x 12' (4.01m x 3.66m) Upvc window to front, radiator, built in cupboard, fitted carpet.

#### BEDROOM 2

12' 4" widening to 13'9 x 11' 9" (3.76m x 3.58m) Upvc window to front, radiator, built in cupboard, fitted carpet.

## BEDROOM 3

8' 9" x 7' 3" (2.67m x 2.21m) Upvc window to rear, radiator, built in cupboard, fitted shelving and further fitted high level cupboards, fitted carpet.