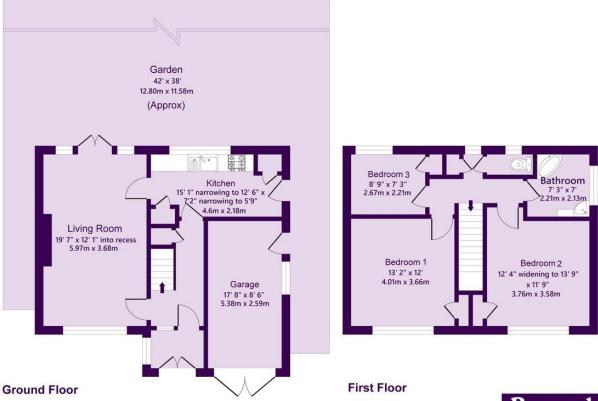

## **RECEPTION ROOM**

19' 7" x 12' 1" into recess (5.97m x 3.68m) Upvc window to rear and French doors and windows to rear garden, radiator, fitted carpet.

#### **KITCHEN**

15' 1" narrowing to 12'6 x 7' 2" narrowing to 5'9 (4.6m x 2.18m) Upvc window to rear, fitted base units, wall shelving, stainless steel sink unit, space for washing machine, dishwasher and freestanding cooker, wall mounted boiler, larder cupboard with upvc window to rear, built in storage cupboard, radiator, vinyl flooring.

#### FIRST FLOOR

# **LANDING**

Upvc window to rear, loft access with retractable ladder, airing cupboard housing lagged cylinder and immersion heater, fitted carpet.

## BEDROOM 1

13' 2" x 12' (4.01m x 3.66m) Upvc window to front, radiator, built in cupboard, fitted carpet.

#### BEDROOM 2

12' 4" widening to 13'9 x 11' 9" (3.76m x 3.58m) Upvc window to front, radiator, built in cupboard, fitted carpet.

## BEDROOM 3

8' 9" x 7' 3" (2.67m x 2.21m) Upvc window to rear, radiator, built in cupboard, fitted shelving and further fitted high level cupboards, fitted carpet.

#### BATHROOM

7' 3" x 7' (2.21m x 2.13m) Upvc window to side, suite comprising corner bath with electric shower over, wash basin with fitted storage, heated towel rail, radiator, fully tiled walls.

# **OUTSIDE**

The rear garden measures approximately 42' depth x 38' width (12.80m x 11.58m), lawned with established shrubs, fruit trees, paved patio, outside light and tap, paved wider, gated sideway, timber shed.

Integral garage measures approximately 17'  $8'' \times 8'$   $6'' (5.38m \times 2.59m)$ , double doors, light and power, pedestrian door and upvc window to side.

Block paved frontage providing parking.

# Rennets Close, SE9

Total area: Approx. 1169.7 sq. feet (108.6 sq metres)

This plan is for layout guidance only. Not drawn to scale unless stated. Windows and door openings are approximate. Whilst every care is taken in the preparation of this plan, please check all dimensions, shapes and compass bearings before making any decisions reliant upon them. Produced By Planpix