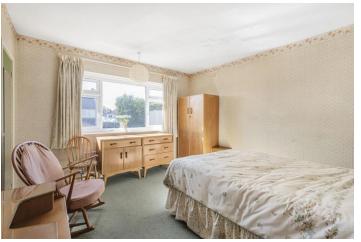

## BEDROOM 1

13' 2" x 12' (4.01m x 3.66m) Upvc window to front, radiator, built in cupboard, fitted carpet.

#### BEDROOM 2

12' 4" widening to 13'9 x 11' 9" (3.76m x 3.58m) Upvc window to front, radiator, built in cupboard, fitted carpet.

## BEDROOM 3

8' 9" x 7' 3" (2.67m x 2.21m) Upvc window to rear, radiator, built in cupboard, fitted shelving and further fitted high level cupboards, fitted carpet.