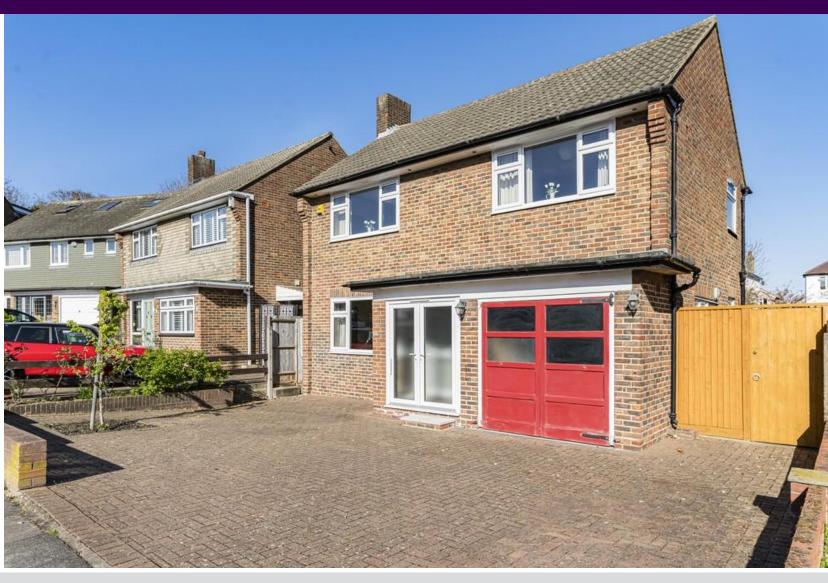

# 7 Rennets Close, Eltham, SE9 2NQ

Guide Price £600,000 - £625,000

In the current household for over 50 years and offered with no onward chain, this late 1950's built three bedroom detached house is in quiet cul de sac within highly regarded Eltham Heights. Offering the opportunity to update to own taste, the property does benefit from replacement upvc double glazing and is light and airy throughout. With an integral garage and wider side way, there is ample off street parking. Within three quarters of a mile of Falconwood station and extensive park and woodland, the property is well served by bus routes on Bexley Road and a wide variety of shops, all within half a mile at most. With Leigh Stationers Academy, secondary school around half a mile also and Alderwood primary school similar distance, why not take a look, we hold keys!

Integral garage measures approximately 17'  $8'' \times 8'$   $6'' (5.38m \times 2.59m)$ , double doors, light and power, pedestrian door and upvc window to side.

Block paved frontage providing parking.