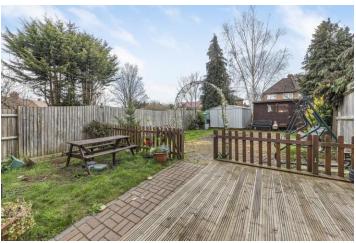

# **REAR GARDEN**

The rear garden measures approximately 80', mainly laid to lawn, professionally paved area to side, decked patio area, outside tap and lighting, timber shed to rear.