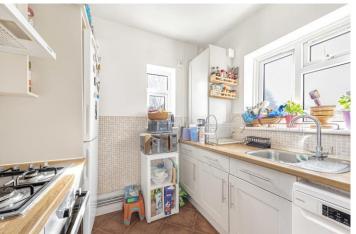

# **KITCHEN**

7' 8" x 7' 1" (2.34m x 2.16m) Upvc windows to side and rear, fitted wall and base units, built in oven, hob and cooker hood, sink unit, part tiled walls, space for washing machine, dish washer and fridge freezer, tiled flooring.