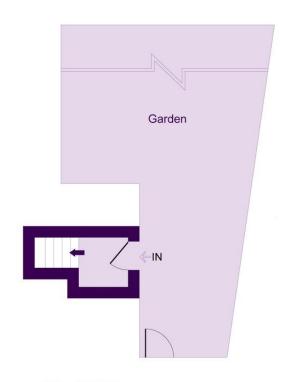

# Middle Park Aveune, SE9

Total area: Approx. 737.0 sq. feet (68.4 sq metres)

**Ground Floor** 

First Floor

This plan is for layout guidance only. Not drawn to scale unless stated. Windows and door openings are approximate. Whilst every care is taken in the preparation of this plan, please check all dimensions, shapes and compass bearings before making any decisions reliant upon them. Produced By Planpix