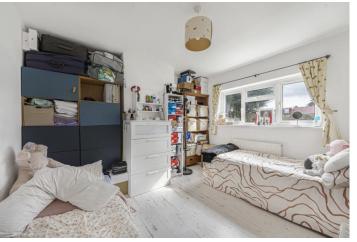

# BEDROOM 3

8' 11" x 7' 11" into recess (2.72m x 2.41m) Upvc window to rear, laminate flooring, radiator.