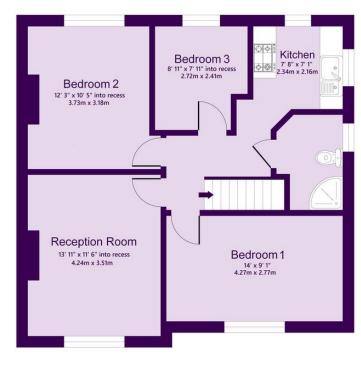

#### LOUNGE

13' 11" x 11' 6" into recess (4.24m x 3.51m) Upvc window to front, radiator, laminate flooring.

# **KITCHEN**

7' 8" x 7' 1" (2.34m x 2.16m) Upvc windows to side and rear, fitted wall and base units, built in oven, hob and cooker hood, sink unit, part tiled walls, space for washing machine, dish washer and fridge freezer, tiled flooring.

# BEDROOM 1

 $14' \times 9' \ 1'' \ (4.27m \times 2.77m)$  Upvc window to front, laminate flooring, radiator.

# BEDROOM 2

12' 3" x 10' 5" into recess (3.73m x 3.18m) Upvc window to front, laminate flooring, radiator.

# BEDROOM 3

8' 11" x 7' 11" into recess (2.72m x 2.41m) Upvc window to rear, laminate flooring, radiator.

# Middle Park Aveune, SE9

Total area: Approx. 737.0 sq. feet (68.4 sq metres)

**Ground Floor** 

First Floor

This plan is for layout guidance only. Not drawn to scale unless stated. Windows and door openings are approximate. Whilst every care is taken in the preparation of this plan, please check all dimensions, shapes and compass bearings before making any decisions reliant upon them. Produced By Planpix