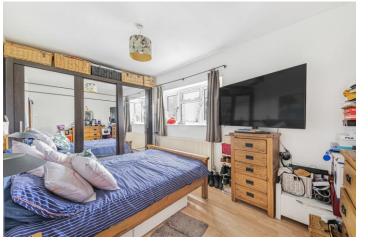

# BEDROOM 1

 $14' \times 9' \ 1'' \ (4.27m \times 2.77m)$  Upvc window to front, laminate flooring, radiator.

# BEDROOM 2

12' 3" x 10' 5" into recess (3.73m x 3.18m) Upvc window to front, laminate flooring, radiator.