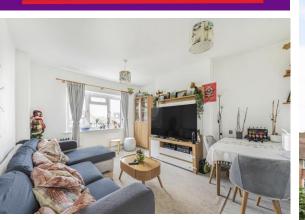

#### LOUNGE

13' 11" x 11' 6" into recess (4.24m x 3.51m) Upvc window to front, radiator, laminate flooring.

# **KITCHEN**

7' 8" x 7' 1" (2.34m x 2.16m) Upvc windows to side and rear, fitted wall and base units, built in oven, hob and cooker hood, sink unit, part tiled walls, space for washing machine, dish washer and fridge freezer, tiled flooring.