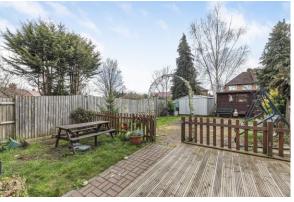

# **REAR GARDEN**

The rear garden measures approximately 80', mainly laid to lawn, professionally paved area to side, decked patio area, outside tap and lighting, timber shed to rear.