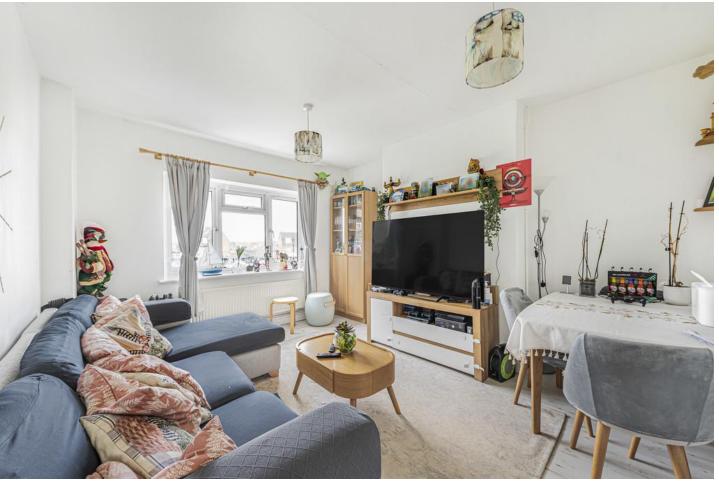

#### LOUNGE

13' 11" x 11' 6" into recess (4.24m x 3.51m) Upvc window to front, radiator, laminate flooring.