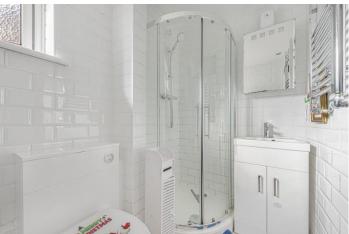

#### BATHROOM

Upvc window to side, white suite comprising double shower unit, w.c., wash basin, fully tiled walls, space for washing machine, vinyl flooring, heated towel rail.