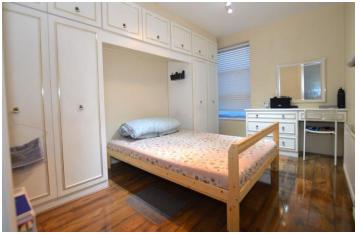

#### BEDROOM

12' 9" at widest x 8' 8" into wardrobe (3.89m x2.64m) Double glazed window to rear, fitted wardrobes to one wall, laminate flooring, electric heater.