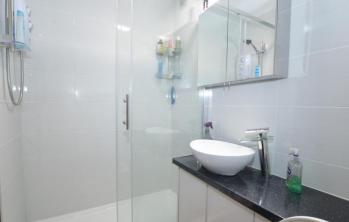

#### SHOWER ROOM

White suite comprising shower unit, w.c., wash basin with fitted storage, fully tiled walls and flooring, extractor fan, electric towel rail.