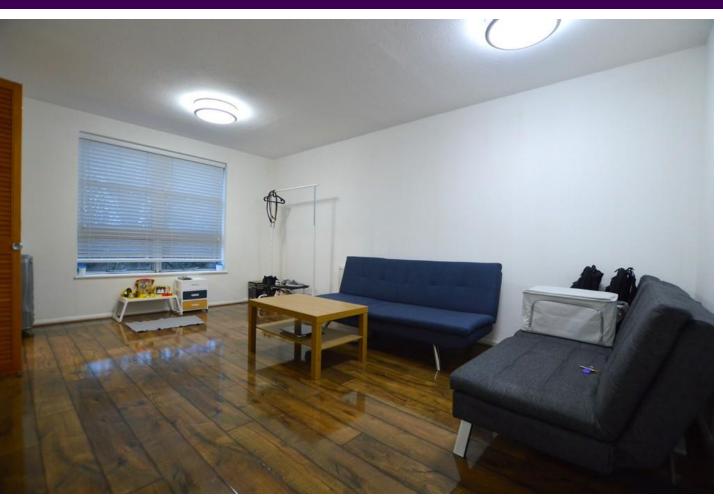

#### LOUNGE

16' 8" x 10' 9" (5.08m x 3.28m) Double glazed window to rear, laminate flooring, electric heater.