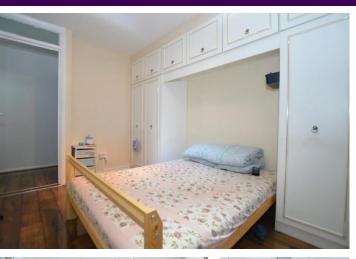

#### BEDROOM

12' 9" at widest x 8' 8" into wardrobe (3.89m x2.64m) Double glazed window to rear, fitted wardrobes to one wall, laminate flooring, electric heater.