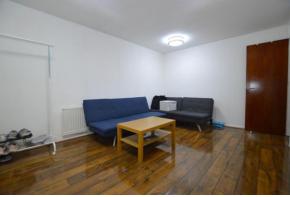

#### LOUNGE

16' 8" x 10' 9" (5.08m x 3.28m) Double glazed window to rear, laminate flooring, electric heater.