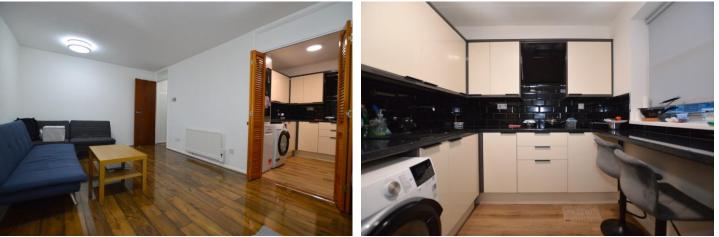

#### LOUNGE

16' 8" x 10' 9" (5.08m x 3.28m) Double glazed window to rear, laminate flooring, electric heater.

#### KITCHEN

9' 1" x 7' 7" (2.77m x 2.31m) Double glazed window to rear, cream gloss wall and base units, built in oven, hob, hood and microwave, space for washing machine, dishwasher and fridge freezer, part tiled walls, breakfast bar, laminate flooring.