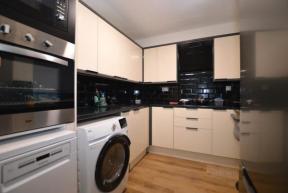

#### KITCHEN

9' 1" x 7' 7" (2.77m x 2.31m) Double glazed window to rear, cream gloss wall and base units, built in oven, hob, hood and microwave, space for washing machine, dishwasher and fridge freezer, part tiled walls, breakfast bar, laminate flooring.