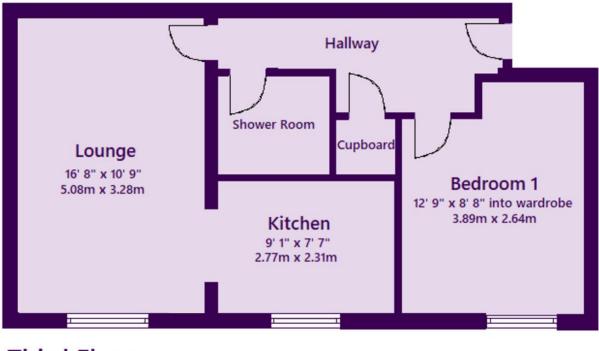

#### COMMUNAL ENTRANCE Entryphone, stairs to third/top floor.

#### ENTRANCE HALL

Front door, laminate flooring, electric heater, built in cupboard.

#### LOUNGE

16' 8" x 10' 9" (5.08m x 3.28m) Double glazed window to rear, laminate flooring, electric heater.

#### KITCHEN

9' 1" x 7' 7" (2.77m x 2.31m) Double glazed window to rear, cream gloss wall and base units, built in oven, hob, hood and microwave, space for washing machine, dishwasher and fridge freezer, part tiled walls, breakfast bar, laminate flooring.

#### BEDROOM

12' 9" at widest x 8' 8" into wardrobe (3.89m x2.64m) Double glazed window to rear, fitted wardrobes to one wall, laminate flooring, electric heater.

#### SHOWER ROOM

White suite comprising shower unit, w.c., wash basin with fitted storage, fully tiled walls and flooring, extractor fan, electric towel rail.

#### COMMUNAL GROUNDS Well maintained grounds surround the blocks.

Garage No. 24 en bloc.

MATERIAL INFORMATION Tenure: Share of Freehold

Lease: 999 years from 25th March 1990

Service Charge: £1,702.64 year ending 19/12/2024