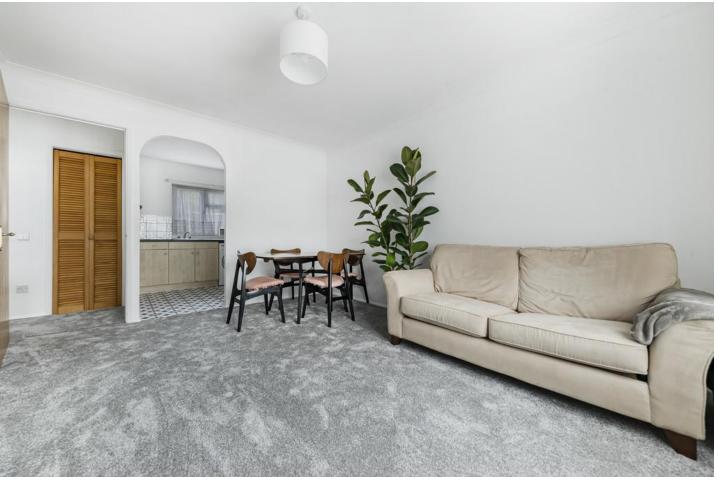

#### LOUNGE

13' 6" x 11' 4" (4.11m x 3.45m) Upvc window to front, fitted carpet, electric heater.