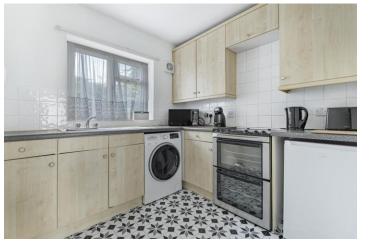

#### **KITCHEN**

8' 1" x 7' 9" (2.46m x 2.36m) Upvc window to rear, fitted wall and base units, freestanding cooker, stainless steel sink unit, washing machine, fridge, vinyl flooring.