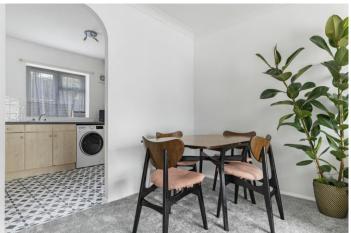

#### LOUNGE

13' 6" x 11' 4" (4.11m x 3.45m) Upvc window to front, fitted carpet, electric heater.

#### **KITCHEN**

8' 1" x 7' 9" (2.46m x 2.36m) Upvc window to rear, fitted wall and base units, freestanding cooker, stainless steel sink unit, washing machine, fridge, vinyl flooring.