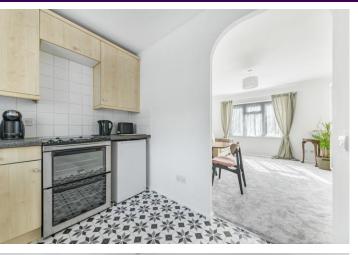

#### **KITCHEN**

8' 1" x 7' 9" (2.46m x 2.36m) Upvc window to rear, fitted wall and base units, freestanding cooker, stainless steel sink unit, washing machine, fridge, vinyl flooring.

#### LOUNGE

13' 6" x 11' 4" (4.11m x 3.45m) Upvc window to front, fitted carpet, electric heater.