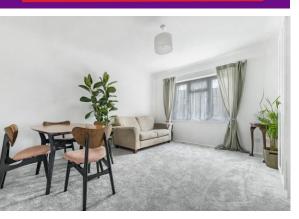

#### LOUNGE

13' 6" x 11' 4" (4.11m x 3.45m) Upvc window to front, fitted carpet, electric heater.