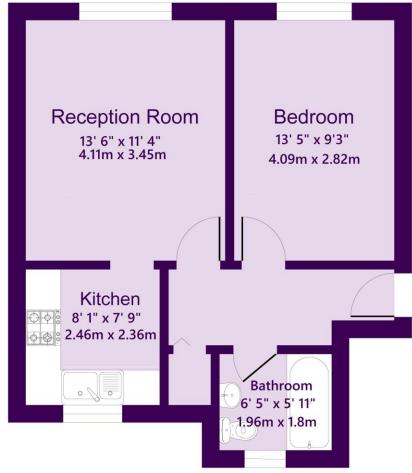

#### LOUNGE

13' 6" x 11' 4" (4.11m x 3.45m) Upvc window to front, fitted carpet, electric heater.

#### **KITCHEN**

8' 1" x 7' 9" (2.46m x 2.36m) Upvc window to rear, fitted wall and base units, freestanding cooker, stainless steel sink unit, washing machine, fridge, vinyl flooring.

#### **BEDROOM**

13' 5" x 9' 3" (4.09m x 2.82m) Upvc window to front, fitted carpet, electric heater.

### **BATHROOM**

6' 5" x 5' 11" (1.96m x 1.8m) Upvc window to rear, white suite comprising panelled bath with mixer tap and hand shower, w.c., wash basin, part tiled walls, electric heater, vinyl flooring.

# Pullman Place, SE9

Total area: Approx. 463.0 sq. feet (43.0 sq metres)

This plan is for layout guidance only. Not drawn to scale unless stated. Windows and door openings are approximate. Whilst every care is taken in the preparation of this plan, please check all dimensions, shapes and compass bearings before making any decisions reliant upon them.