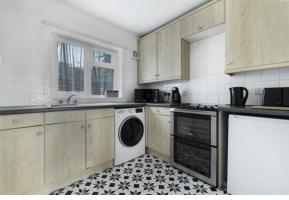

#### **KITCHEN**

8' 1" x 7' 9" (2.46m x 2.36m) Upvc window to rear, fitted wall and base units, freestanding cooker, stainless steel sink unit, washing machine, fridge, vinyl flooring.