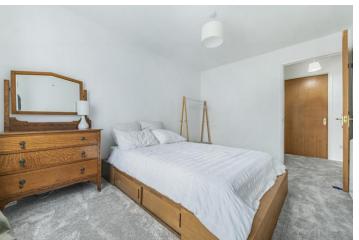

#### **BEDROOM**

13' 5" x 9' 3" (4.09m x 2.82m) Upvc window to front, fitted carpet, electric heater.