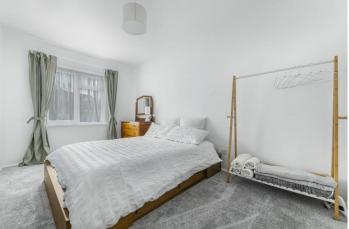

#### **BEDROOM**

13' 5" x 9' 3" (4.09m x 2.82m) Upvc window to front, fitted carpet, electric heater.