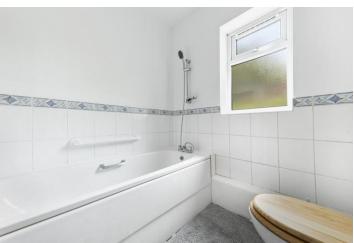

### **BATHROOM**

6' 5" x 5' 11" (1.96m x 1.8m) Upvc window to rear, white suite comprising panelled bath with mixer tap and hand shower, w.c., wash basin, part tiled walls, electric heater, vinyl flooring.