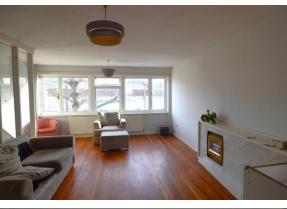

## Property Description

ENTRANCE HALL

BEDROOM 4 9' 1" x 8' 2" (2.77m x 2.49m)

UTILITY ROOM 8' 2" x 4' 2" (2.49m x 1.27m)

CLOAKROOM

**FIRST FLOOR** 

LOUNGE 17' 4" x 15' 7" narrowing to 12'5 to stairs (5.28m x 4.75m)