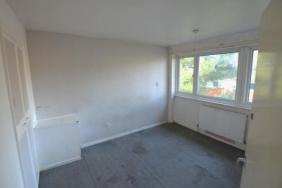

DINING AREA 8' 9" x 8' 3" (2.67m x 2.51m)

KITCHEN 8' 6" x 7' 1" (2.59m x 2.16m)

SECOND FLOOR

BEDROOM 1 13' 7" x 9' 4" (4.14m x 2.84m) BEDROOM 2 11' 3" x 9' 5" (3.43m x 2.87m)

BEDROOM 3 10' 6" x 5' 9" (3.2m x 1.75m)