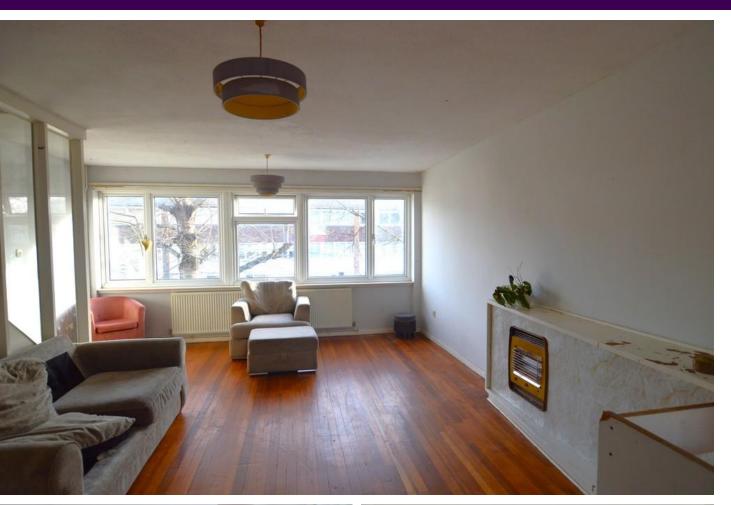

## Property Description

ENTRANCE HALL

BEDROOM 4 9' 1" x 8' 2" (2.77m x 2.49m)

UTILITY ROOM 8' 2" x 4' 2" (2.49m x 1.27m)

CLOAKROOM

**FIRST FLOOR** 

LOUNGE 17' 4" x 15' 7" narrowing to 12'5 to stairs (5.28m x 4.75m)