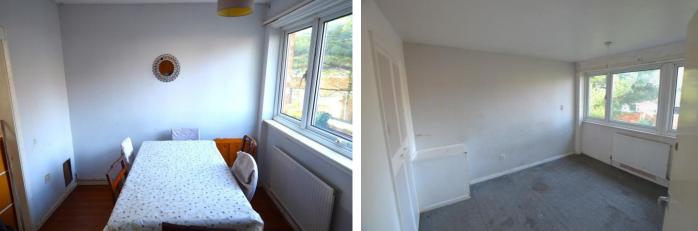

DINING AREA 8' 9" x 8' 3" (2.67m x 2.51m)

KITCHEN 8' 6" x 7' 1" (2.59m x 2.16m)

SECOND FLOOR

BEDROOM 1 13' 7" x 9' 4" (4.14m x 2.84m) BEDROOM 2 11' 3" x 9' 5" (3.43m x 2.87m)

BEDROOM 3 10' 6" x 5' 9" (3.2m x 1.75m)