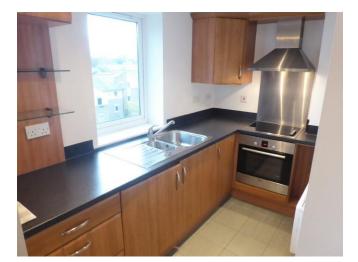

#### GENERAL DESCRIPTION

A modern purpose built top floor two bedroom apartment (one en-suite) situated in a residential cul-de-sac location in the sought after area of Horsforth. Will be of particular interest to professionals seeking spacious and well-presented accommodation which benefits from: entrance lobby with elevator; modern fitted integral kitchen; balcony; spacious living room; white modern house bathroom and en-suite shower room; designated parking; white uPVC double glazing; electric heating. Briefly comprises: entrance hall; living room; balcony; kitchen including integral fridge, integral freezer, integral washer/dryer; double bedroom one; en-suite shower room; single bedroom including built in wardrobe; modern bathroom. Offers good commuting access to both Leeds and Bradford and an early inspection is recommended to appreciate the style and location of the accommodation on offer. Ideal for first time buyers. No chain. Please note the property is currently tenanted

### **ROOM MEASUREMENTS**

ENTRANCE HALL 16' 3" x 9' 9" (4.95m x 2.97m) max L Shaped

LIVING ROOM 16' 2" x 12' 1" (4.93m x 3.68m) KITCHEN 9' 5" x 8' 10" (2.87m x 2.69m) max DOUBLE BEDROOM 1 12' 4" x 12' 1" (3.76m x 3.68m)