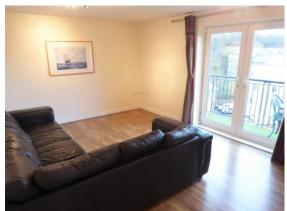

#### GENERAL DESCRIPTION

A modern purpose built top floor two bedroom apartment (one en-suite) situated in a residential cul-de-sac location in the sought after area of Horsforth. Will be of particular interest to professionals seeking spacious and well-presented accommodation which benefits from: entrance lobby with elevator; modern fitted integral kitchen; balcony; spacious living room; white modern house bathroom and en-suite shower room; designated parking; white uPVC double glazing; electric heating. Briefly comprises: entrance hall; living room; balcony; kitchen including integral fridge, integral freezer, integral washer/dryer; double bedroom one; en-suite shower room; single bedroom including built in wardrobe; modern bathroom. Offers good commuting access to both Leeds and Bradford and an early inspection is recommended to appreciate the style and location of the accommodation on offer. Ideal for first time buyers. No chain. Please note the property is currently tenanted

### **ROOM MEASUREMENTS**

ENTRANCE HALL 16' 3" x 9' 9" (4.95m x 2.97m) max L Shaped

LIVING ROOM 16' 2" x 12' 1" (4.93m x 3.68m) KITCHEN 9' 5" x 8' 10" (2.87m x 2.69m) max DOUBLE BEDROOM 1 12' 4" x 12' 1" (3.76m x 3.68m)