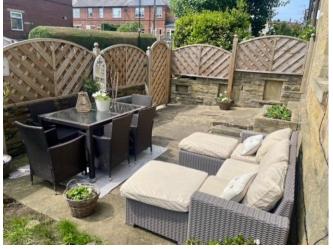

### GENERAL DESCRIPTION

A well presented 4 Bedroom stone end terrace with contemporary fixtures and fittings, period charm and designer decor. Benefits from: spacious bright dual aspect kitchen/diner/ family room with integrated appliances. Stylish large lounge with feature fireplace. Main reception hall and useful guest WC. luxury four piece bathroom with double rain shower and roll top bath. Briefly comprises: Entrance Hall, lounge, dining kitchen, rear entrance hall, guest WC, vaulted cellar. Staircase and landing: 4 bedrooms and bathroom. South facing and private rear garden with a good size Yorkshire stone flagged patio and separate lawned area, secure driveway. Central residential area convenient for all local amenities & commuting to Leeds & Bradford. Of particular interest to discerning families & professional couples seeking well proportioned, contemporary styled home.