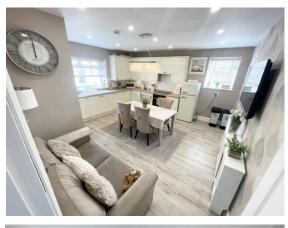

### GENERAL DESCRIPTION

A well presented 4 Bedroom stone end terrace with contemporary fixtures and fittings, period charm and designer decor. Benefits from: spacious bright dual aspect kitchen/diner/ family room with integrated appliances. Stylish large lounge with feature fireplace. Main reception hall and useful guest WC. luxury four piece bathroom with double rain shower and roll top bath. Briefly comprises: Entrance Hall, lounge, dining kitchen, rear entrance hall, guest WC, vaulted cellar. Staircase and landing: 4 bedrooms and bathroom. South facing and private rear garden with a good size Yorkshire stone flagged patio and separate lawned area, secure driveway. Central residential area convenient for all local amenities & commuting to Leeds & Bradford. Of particular interest to discerning families & professional couples seeking well proportioned, contemporary styled home.

### ROOM MEASUREMENTS

ENTRANCE HALL 17' 0" x 5' 10" (5.2m x 1.8m) max LOUNGE 13' 5" x 13' 5" (4.1m x 4.1m) max DINING KITCHEN 15' 5" x 15' 1" (4.7m x 4.6m) max REAR ENTRANCE HALL 6' 6" x 5' 10" (2.0m x 1.8m) max GUEST WC 3' 3" x 2' 7" (1.0m x 0.8m) max CELLAR 18' 8" x 5' 10" (5.7m x 1.8m) max Restricted head height