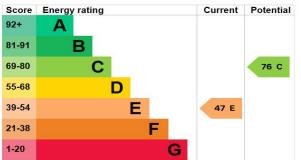

OPENING HOURS

**Pudsey Office** Monday to Friday Saturday

Sunday & Bank Holidays

8.30am – 5.00pm 9.00am – 1.00pm Closed

The graph shows this property's current and potential energy rating.

Details are compiled from observation and information supplied by the vendors. Measurements have been taken with an electronic measure and, whilst believed to be accurate, may be subject to variation or mechanical error. Services and appliances have had only a visual inspection and have not been tested by HomeMM.