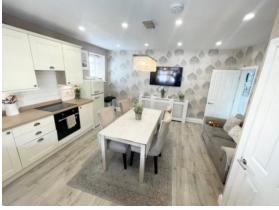

### GENERAL DESCRIPTION

A well presented 4 Bedroom stone end terrace with contemporary fixtures and fittings, period charm and designer decor. Benefits from: spacious bright dual aspect kitchen/diner/ family room with integrated appliances. Stylish large lounge with feature fireplace. Main reception hall and useful guest WC. luxury four piece bathroom with double rain shower and roll top bath. Briefly comprises: Entrance Hall, lounge, dining kitchen, rear entrance hall, guest WC, vaulted cellar. Staircase and landing: 4 bedrooms and bathroom. South facing and private rear garden with a good size Yorkshire stone flagged patio and separate lawned area, secure driveway. Central residential area convenient for all local amenities & commuting to Leeds & Bradford. Of particular interest to discerning families & professional couples seeking well proportioned, contemporary styled home.

### ROOM MEASUREMENTS

ENTRANCE HALL 17' 0" x 5' 10" (5.2m x 1.8m) max LOUNGE 13' 5" x 13' 5" (4.1m x 4.1m) max DINING KITCHEN 15' 5" x 15' 1" (4.7m x 4.6m) max REAR ENTRANCE HALL 6' 6" x 5' 10" (2.0m x 1.8m) max GUEST WC 3' 3" x 2' 7" (1.0m x 0.8m) max CELLAR 18' 8" x 5' 10" (5.7m x 1.8m) max Restricted head height