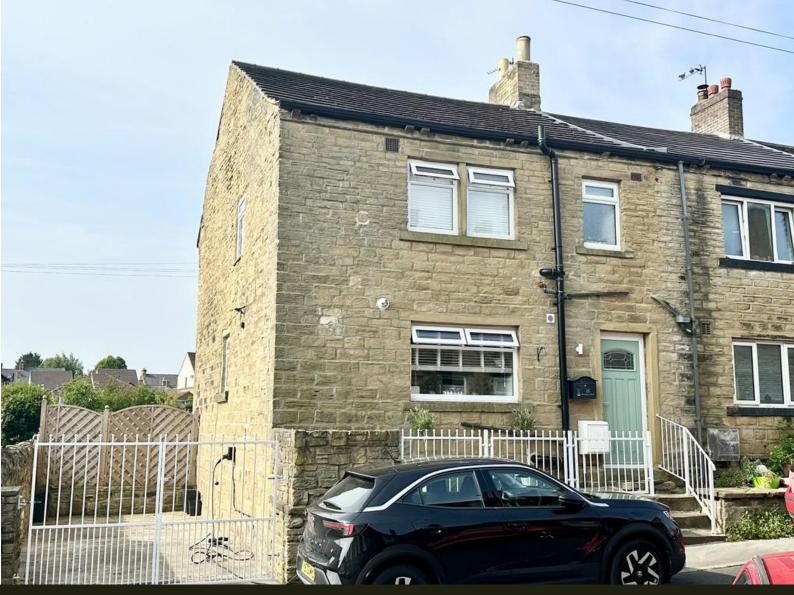

## HAMMERTON STREET, PUDSEY LS28 7DD

### £325,000

Stylish & Refurbished Victorian Home Four Good Size Bedrooms Luxury Bathroom. Guest WC Spacious Lounge. Contemporary Décor Modern Fitted Dining Kitchen Gated Drive for Parking South Facing Rear Garden Popular Central Pudsey Location Internal Viewing Recommended Ideal for Families / Professionals

### GENERAL DESCRIPTION

A well presented 4 Bedroom stone end terrace with contemporary fixtures and fittings, period charm and designer decor. Benefits from: spacious bright dual aspect kitchen/diner/ family room with integrated appliances. Stylish large lounge with feature fireplace. Main reception hall and useful guest WC. luxury four piece bathroom with double rain shower and roll top bath. Briefly comprises: Entrance Hall, lounge, dining kitchen, rear entrance hall, guest WC, vaulted cellar. Staircase and landing: 4 bedrooms and bathroom. South facing and private rear garden with a good size Yorkshire stone flagged patio and separate lawned area, secure driveway. Central residential area convenient for all local amenities & commuting to Leeds & Bradford. Of particular interest to discerning families & professional couples seeking well proportioned, contemporary styled home.